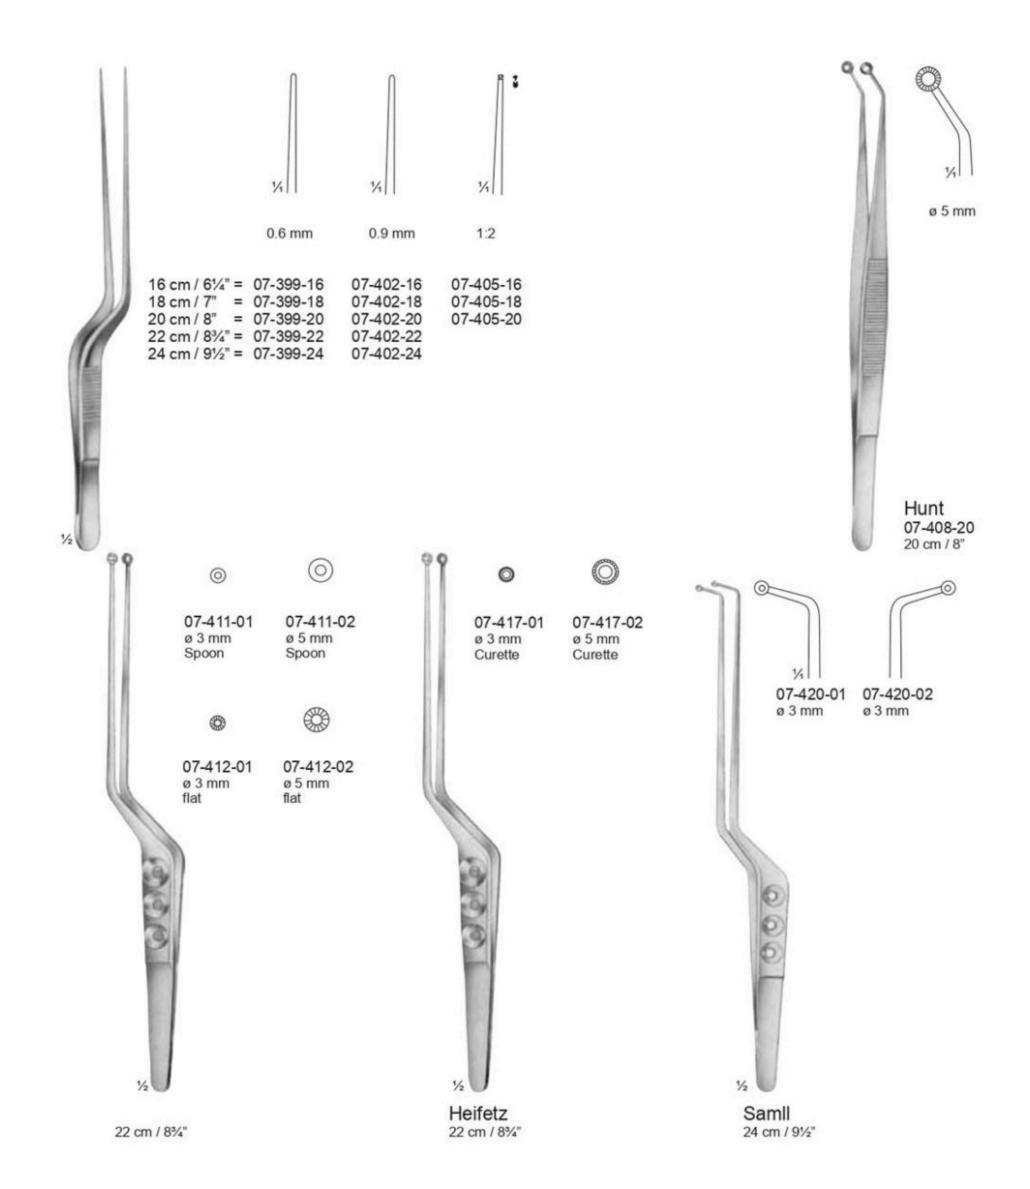

-18 |
| 07-213-20     | = | 20 cm / 8"     | = | 07-216-20 |
| 07-213-25     | = | 25 cm / 93/4"  | = | 07-216-25 |
| 07-213-30     | = | 30 cm / 113/4" | = | 07-216-30 |





07-223-15

15 cm / 6"





.







1/

#### **Tissue Forceps**













Brown 07-310-15 = 15 cm / 6" 07-310-20 = 20 cm / 8" 07-310-25 = 25 cm / 93/4"





07-315-20 = 20 cm / 8"



07-318-11 11cm / 41/4" Teeth extremely delicate









#### **Micro Forceps**









= 07-369-09

= 07-369-12

without pin

 $07-368-09 = 9 \text{ cm} / 3\frac{1}{2}$ "

07-368-12 = 12.5 cm / 5"

without pin

 $07-368-10 = 10.5 \text{ cm} / 4\frac{1}{4}" = 07-369-10$ 

 $07-368-11 = 11.5 \text{ cm} / 4\frac{1}{2}$  = 07-369-11



#### **Tissue Forceps, Micro Forceps**





#### **Grasping Forceps**





#### **Grasping Forceps**





#### **Jeweller Type Forceps**





#### Cilia Forceps







Douglas 07-438-09 9 cm / 31/2"



Entomological 07-440-11 11 cm / 41/4"



Littauer 07-442-08 8.5 cm / 3½"



07-444-09 9 cm / 3½"



Shaaf 07-446-09 9 cm / 31/2"



Beer 07-448-09 9 cm / 3½"



Gradle 07-451-09 9.5 cm / 3¾"



Henry 07-454-12 12 cm / 43/4"



Barraquer 07-457-10 10.5 cm / 41/4"



Ziegler 07-460-09 9 cm / 3½"



#### **Splinter Forceps, Cover Glass Forceps**







#### **Splinter Forceps**









15 cm / 6"



#### Dissecting Forceps with tungsten Carbide Insert AMRELIA SUR PRECISION IN EVER





#### **Dissecting Forceps with tungsten Carbide Insert**





#### **Dissecting Forceps with tungsten Carbide Insert**





































74 06-910-15 15 cm / 6" 06-910-17 17 cm / 634"

Mayo-St