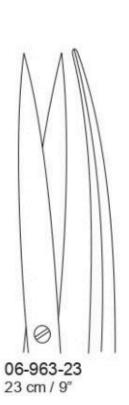

#### **Dissecting Forceps with tungsten Carbide Insert**

74 06-910-15 15 cm / 6" 06-910-17 17 cm / 634"

Mayo-Stille 06-910-15 - 06-910-17

Metzanbaum 06-926-18 - 06-926-30

23 cm / 9"

28 cm / 11"

25 cm / 93/4"