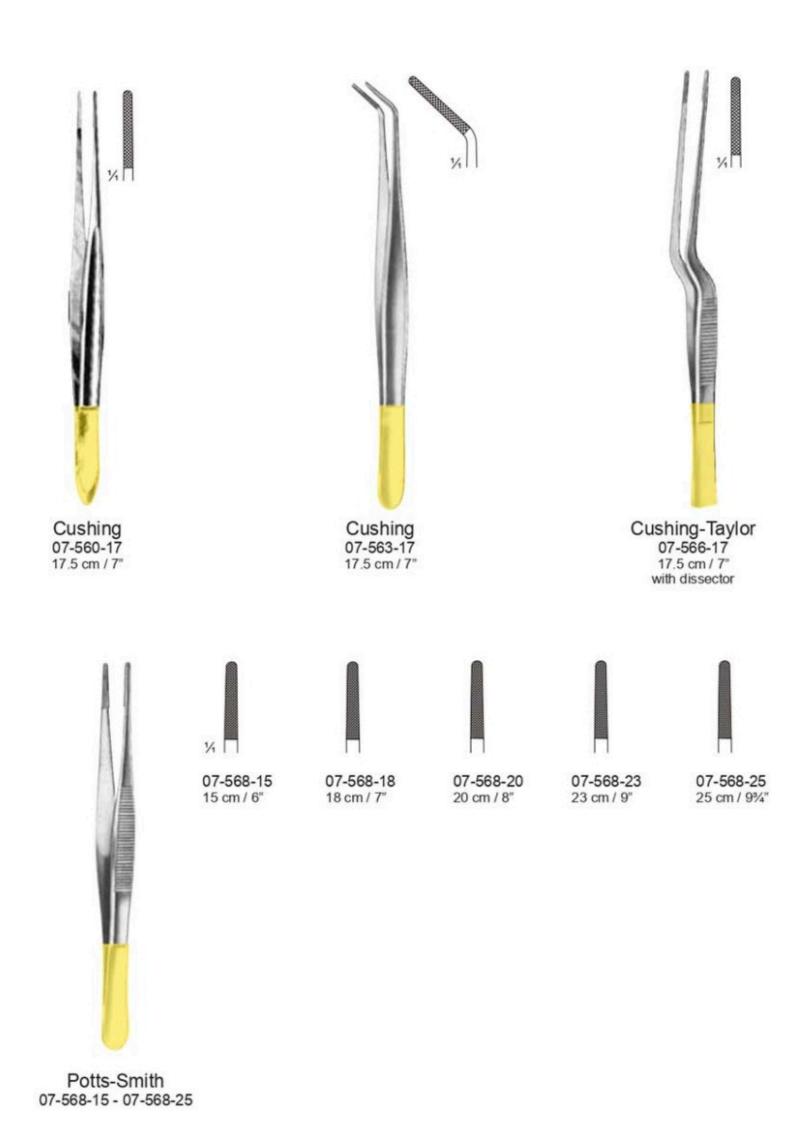

#### **Tissue Forceps**

Brown 07-310-15 = 15 cm / 6" 07-310-20 = 20 cm / 8" 07-310-25 = 25 cm / 93/4"

07-315-20 = 20 cm / 8"

07-318-11 11cm / 41/4" Teeth extremely delicate