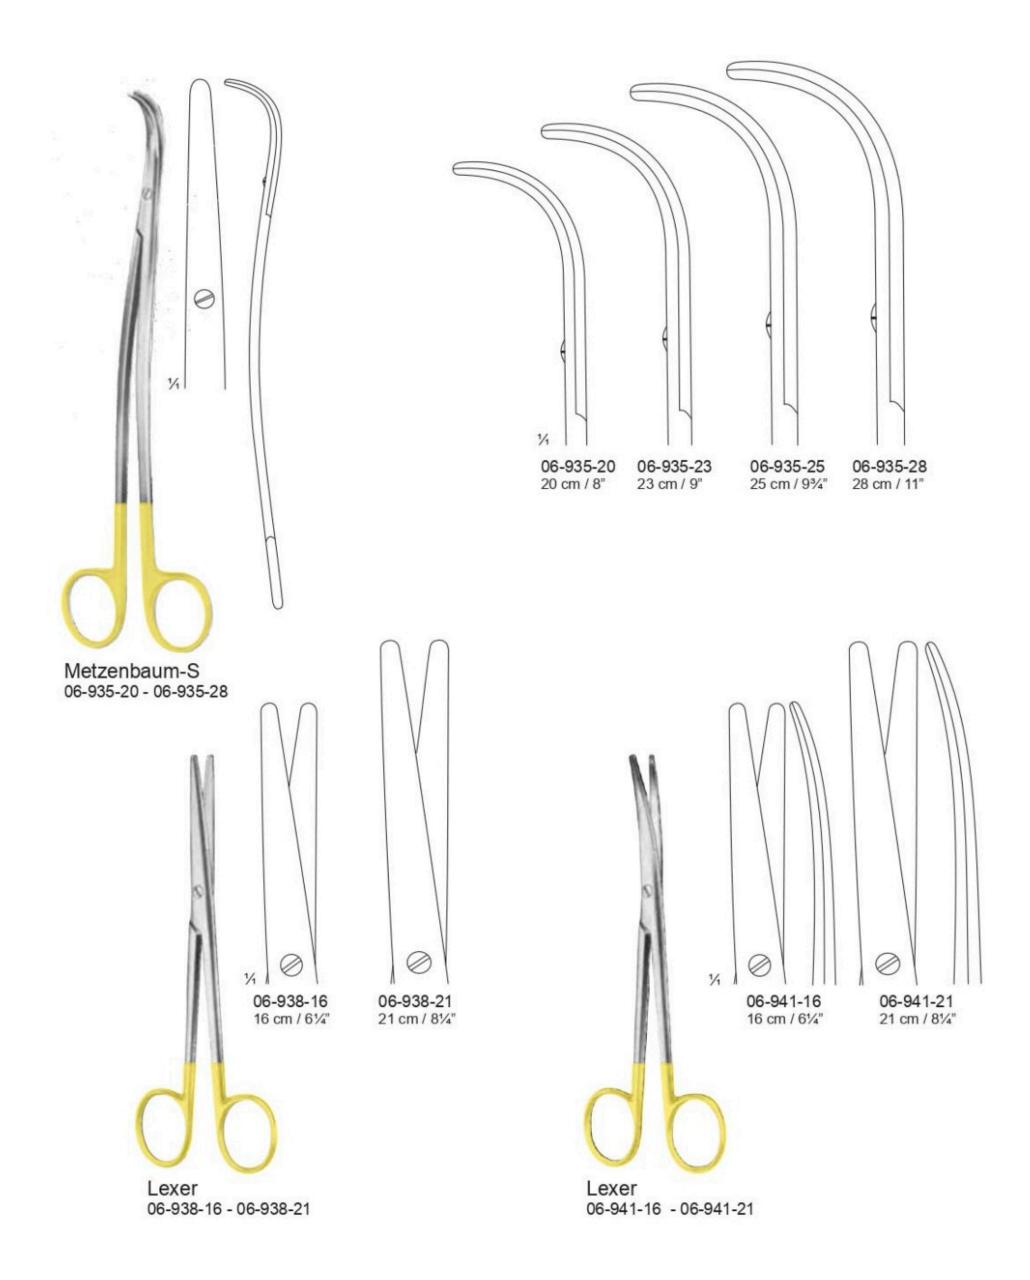

38-09 9 cm / 31/2"



Entomological 07-440-11 11 cm / 41/4"



Littauer 07-442-08 8.5 cm / 3½"



07-444-09 9 cm / 3½"



Shaaf 07-446-09 9 cm / 31/2"



Beer 07-448-09 9 cm / 3½"



Gradle 07-451-09 9.5 cm / 3¾"



Henry 07-454-12 12 cm / 43/4"



Barraquer 07-457-10 10.5 cm / 41/4"



Ziegler 07-460-09 9 cm / 3½"



#### **Splinter Forceps, Cover Glass Forceps**







#### **Splinter Forceps**









15 cm / 6"



#### Dissecting Forceps with tungsten Carbide Insert AMRELIA SUR PRECISION IN EVER





#### **Dissecting Forceps with tungsten Carbide Insert**





#### **Dissecting Forceps with tungsten Carbide Insert**





































74 06-910-15 15 cm / 6" 06-910-17 17 cm / 634"

Mayo-Stille 06-910-15 - 06-910-17







Metzanbaum 06-926-18 - 06-926-30





















23 cm / 9"

28 cm / 11"

25 cm / 93/4"









































17 cm / 63/4"



12 cm / 43/4"



16 cm / 61/4"

serrated

16 cm / 61/4"

serrated

## SURGICAL INSTRUMENTS CATALOGUE

visit us: www.aureliasurgical.com