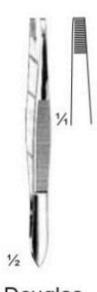

#### Cilia Forceps

Douglas 07-438-09 9 cm / 31/2"

Entomological 07-440-11 11 cm / 41/4"

Littauer 07-442-08 8.5 cm / 3½"

07-444-09 9 cm / 3½"

Shaaf 07-446-09 9 cm / 31/2"

Beer 07-448-09 9 cm / 3½"

Gradle 07-451-09 9.5 cm / 3¾"