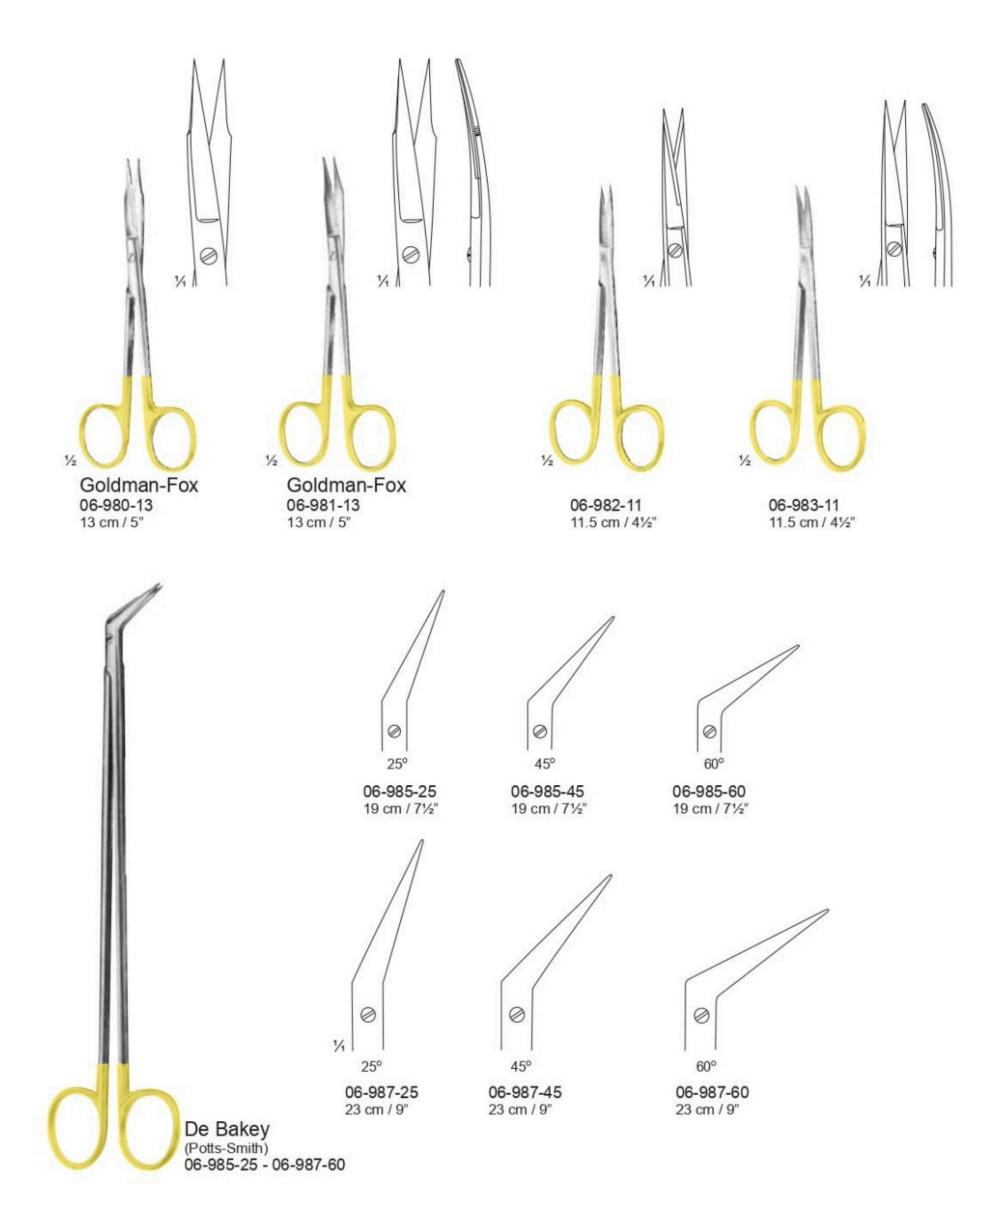

#### **Dissecting Forceps with tungsten Carbide Insert**

74 06-910-15 15 cm / 6" 06-910-17 17 cm / 634"

Mayo-Stille 06-910-15 - 06-910-17

Metzanbaum 06-926-18 - 06-926-30

23 cm / 9"

28 cm / 11"

25 cm / 93/4"