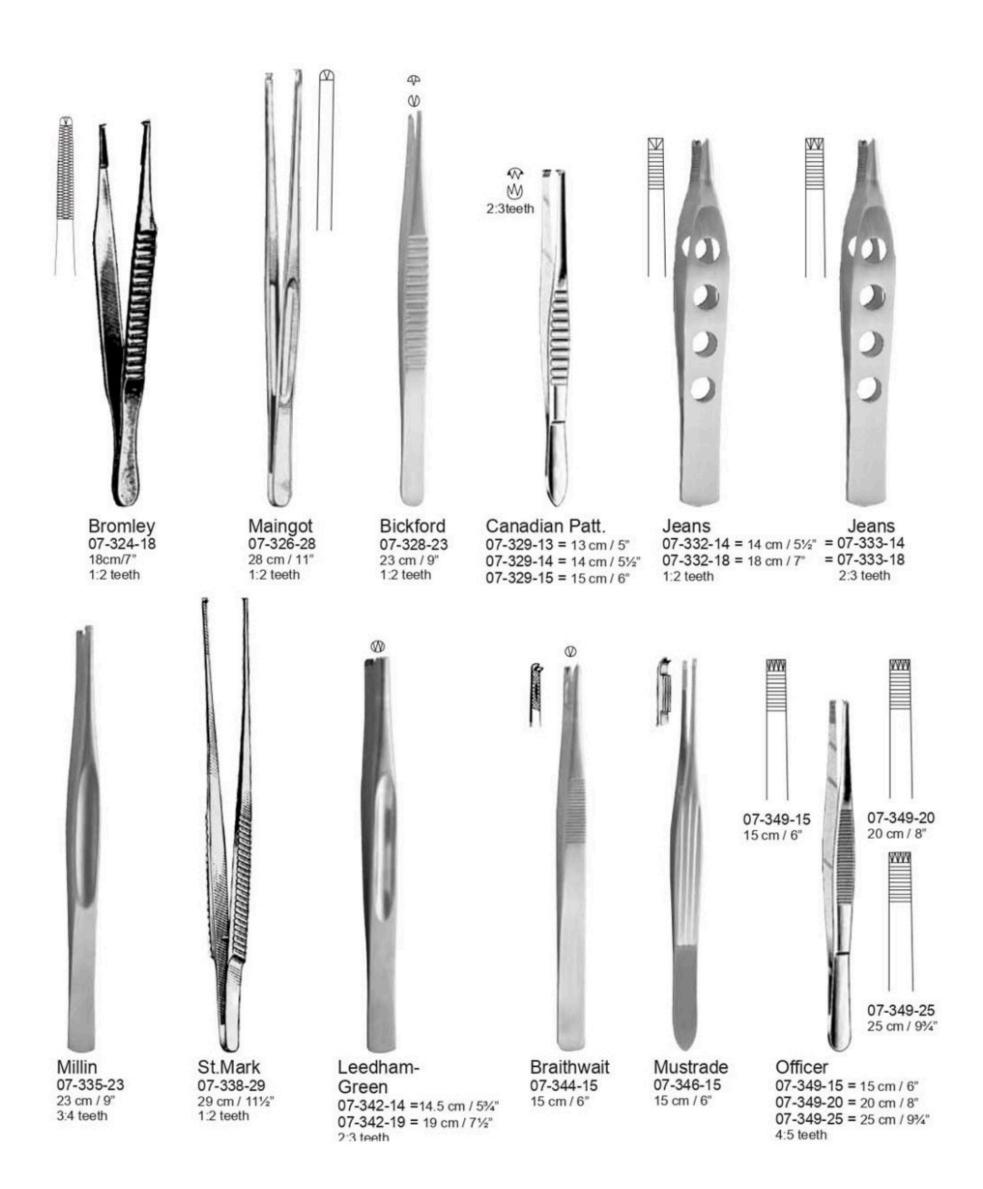

1





















15.5 cm / 6" 07-038-15

07-041-12 07-041-15





















1/





















| Engl. Pattern |   |                |   | Treves    |
|---------------|---|----------------|---|-----------|
| 07-213-13     | = |                | = | 07-216-13 |
| 07-213-15     | = | 15 cm / 6"     | = | 07-216-15 |
| 07-213-18     | = | 18 cm / 7"     | = | 07-216-18 |
| 07-213-20     | = | 20 cm / 8"     | = | 07-216-20 |
| 07-213-25     | = | 25 cm / 93/4"  | = | 07-216-25 |
| 07-213-30     | = | 30 cm / 113/4" | = | 07-216-30 |





07-223-15

15 cm / 6"





.







1/

#### **Tissue Forceps**













Brown 07-310-15 = 15 cm / 6" 07-310-20 = 20 cm / 8" 07-310-25 = 25 cm / 93/4"





07-315-20 = 20 cm / 8"



07-318-11 11cm / 41/4" Teeth extremely delicate









#### **Micro Forceps**









= 07-369-09

= 07-369-12

without pin

 $07-368-09 = 9 \text{ cm} / 3\frac{1}{2}$ "

07-368-12 = 12.5 cm / 5"

without pin

 $07-368-10 = 10.5 \text{ cm} / 4\frac{1}{4}" = 07-369-10$ 

 $07-368-11 = 11.5 \text{ cm} / 4\frac{1}{2}$  = 07-369-11



#### **Tissue Forceps, Micro Forceps**





#### **Grasping Forceps**





#### **Grasping Forceps**





#### **Jeweller Type Forceps**





#### Cilia Forceps







Douglas 07-438-09 9 cm / 31/2"



Entomological 07-440-11 11 cm / 41/4"



Littauer 07-442-08 8.5 cm / 3½"



07-444-09 9 cm / 3½"



Shaaf 07-446-09 9 cm / 31/2"



Beer 07-448-09 9 cm / 3½"



Gradle 07-451-09 9.5 cm / 3¾"



Henry 07-454-12 12 cm / 43/4"



Barraquer 07-457-10 10.5 cm / 41/4"



Ziegler 07-460-09 9 cm / 3½"



#### **Splinter F