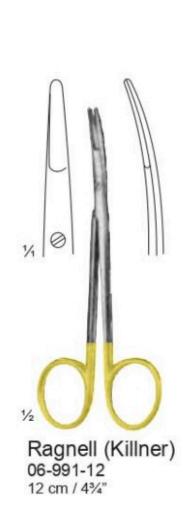

5 cm / 3½"



07-444-09 9 cm / 3½"



Shaaf 07-446-09 9 cm / 31/2"



Beer 07-448-09 9 cm / 3½"



Gradle 07-451-09 9.5 cm / 3¾"



Henry 07-454-12 12 cm / 43/4"



Barraquer 07-457-10 10.5 cm / 41/4"



Ziegler 07-460-09 9 cm / 3½"



#### **Splinter Forceps, Cover Glass Forceps**







#### **Splinter Forceps**









15 cm / 6"



#### Dissecting Forceps with tungsten Carbide Insert AMRELIA SUR PRECISION IN EVER





#### **Dissecting Forceps with tungsten Carbide Insert**





#### **Dissecting Forceps with tungsten Carbide Insert**





































74 06-910-15 15 cm / 6" 06-910-17 17 cm / 634"

Mayo-Stille 06-910-15 - 06-910-17







Metzanbaum 06-926-18 - 06-926-30





















23 cm / 9"

28 cm / 11"

25 cm / 93/4"









































17 cm / 63/4"



12 cm / 43/4"



16 cm / 61/4"

serrated

16 cm / 61/4"

serrated

## SURGICAL INSTRUMENTS CATALOGUE

visit us: www.aureliasurgical.com