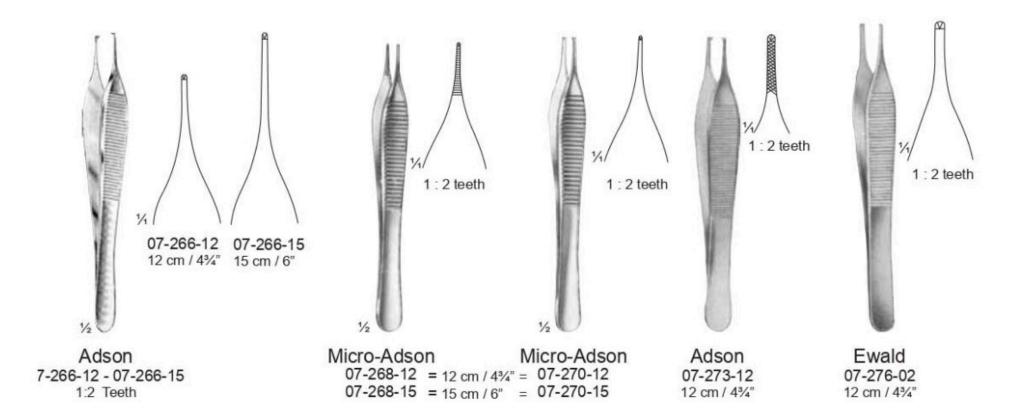

-011-18 = 18 cm / 7" 07-011-20 = 20 cm / 8"



07-012-13 - 07-012-14 Delicate



07-016-11 = 11 cm / 4½" 07-018-13 - 07-018-14 07-016-13 = 13 cm / 5" 07-016-15 = 15 cm / 6"





1





















15.5 cm / 6" 07-038-15

07-041-12 07-041-15





















1/





















| Engl. Pattern |   |                |   | Treves    |
|---------------|---|----------------|---|-----------|
| 07-213-13     | = |                | = | 07-216-13 |
| 07-213-15     | = | 15 cm / 6"     | = | 07-216-15 |
| 07-213-18     | = | 18 cm / 7"     | = | 07-216-18 |
| 07-213-20     | = | 20 cm / 8"     | = | 07-216-20 |
| 07-213-25     | = | 25 cm / 93/4"  | = | 07-216-25 |
| 07-213-30     | = | 30 cm / 113/4" | = | 07-216-30 |





07-223-15

15 cm / 6"





.







1/

#### **Tissue Forceps**













Brown 07-310-15 = 15 cm / 6" 07-310-20 = 20 cm / 8" 07-310-25 = 25 cm / 93/4"





07-315-20 = 20 cm / 8"



07-318-11 11cm / 41/4" Teeth extremely delicate









#### **Micro Forceps**









= 07-369-09

= 07-369-12

without pin

 $07-368-09 = 9 \text{ cm} / 3\frac{1}{2}$ "

07-368-12 = 12.5 cm / 5"

without pin

 $07-368-10 = 10.5 \text{ cm} / 4\frac{1}{4}" = 07-369-10$ 

 $07-368-11 = 11.5 \text{ cm} / 4\frac{1}{2}$  = 07-369-11



#### **Tissue Forceps, Micro Forceps**





#### **Grasping Forceps**





#### **Grasping Forceps**





#### **Jeweller Type Forceps**





#### Cilia Forceps







Douglas 07-438-09 9 cm / 31/2"



Entomological 07-440-11 11 cm / 41/4"



Littauer 07-442-08 8.5 cm / 3½"



07-444-09 9 cm / 3½"



Shaaf 07-446-09 9 cm / 31/2"



Beer 07-4