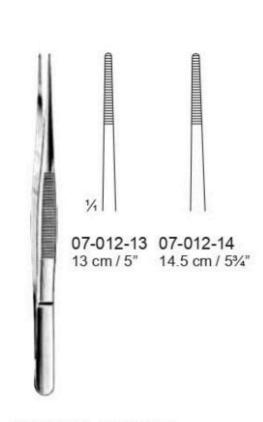

07-012-13 - 07-012-14 Delicate

07-016-11 = 11 cm / 4½" 07-018-13 - 07-018-14 07-016-13 = 13 cm / 5" 07-016-15 = 15 cm / 6"

1

15.5 cm / 6" 07-038-15

07-041-12 07-041-15

1/

| Engl. Pattern |   |                |   | Treves    |
|---------------|---|----------------|---|-----------|
| 07-213-13     | = |                | = | 07-216-13 |
| 07-213-15     | = | 15 cm / 6"     | = | 07-216-15 |
| 07-213-18     | = | 18 cm / 7"     | = | 07-216-18 |
| 07-213-20     | = | 20 cm / 8"     | = | 07-216-20 |
| 07-213-25     | = | 25 cm / 93/4"  | = | 07-216-25 |
| 07-213-30     | = | 30 cm / 113/4" | = | 07-216-30 |