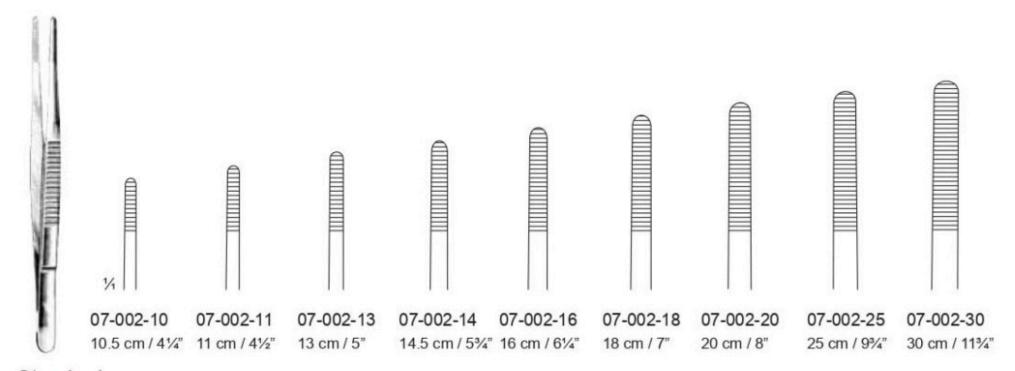

Standard 07-002-10 - 07-002-30 Broad

Standard 07-004-11 - 07-004-30 Narrow

07-011-10 = 10.5 cm / 4½" 07-011-11 = 11.5 cm / 4½" 07-011-13 = 13 cm / 5" 07-011-14 = 14 cm / 5½" 07-011-16 = 16 cm / 6½" 07-011-18 = 18 cm / 7" 07-011-20 = 20 cm / 8"