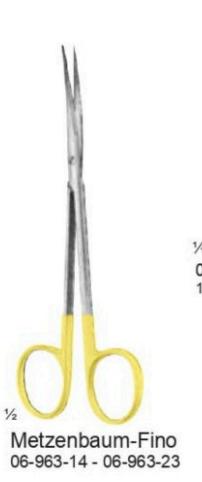

#### **Dissecting Forceps with tungsten Carbide Insert**

74 06-910-15 15 cm / 6" 06-910-17 17 cm / 634"

Mayo-Stille 06-910-15 - 06-910-17

Metzanbaum 06-926-18 - 06-926-30

23 cm / 9"

28 cm / 11"

25 cm / 93/4"