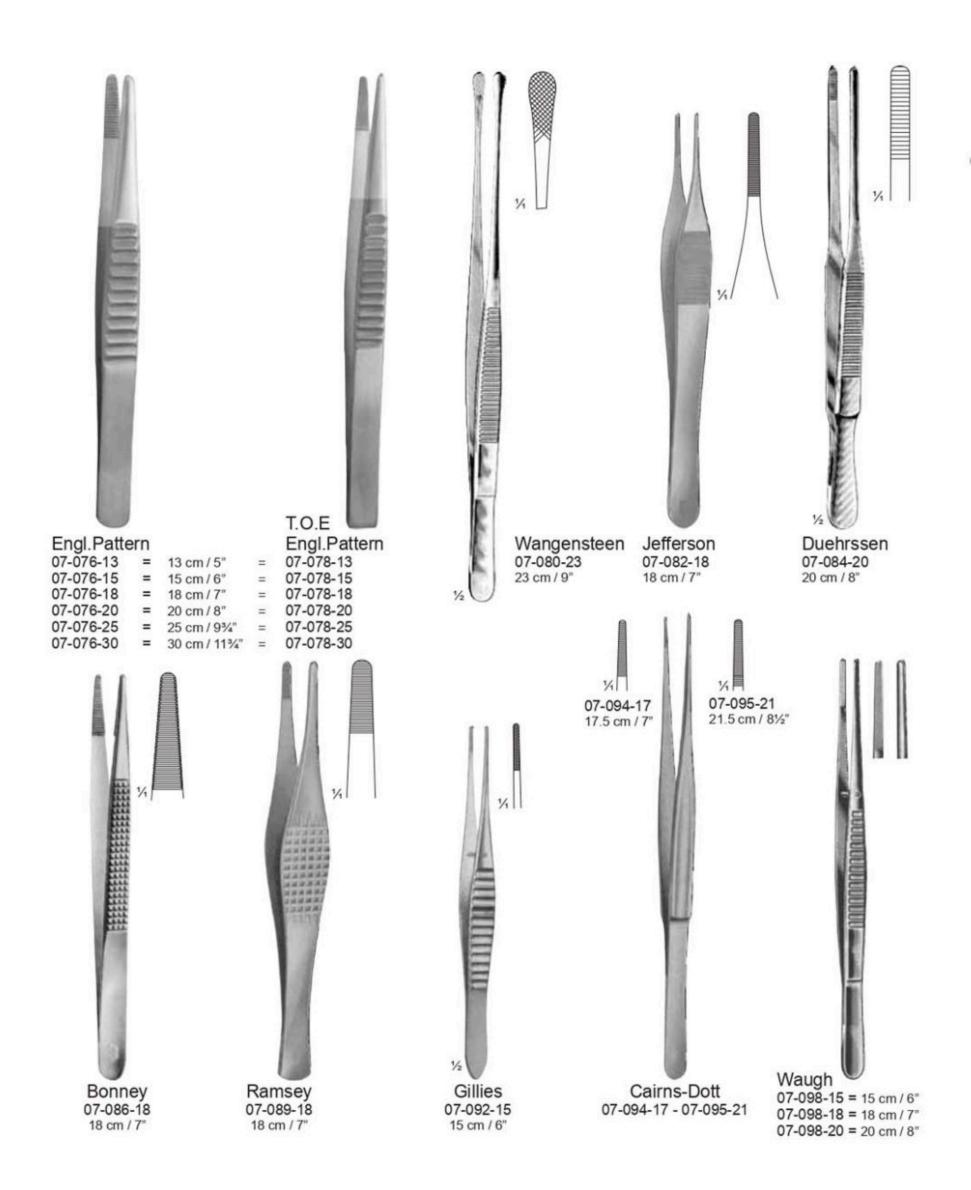

#### **Tissue Forceps**

Brown 07-310-15 = 15 cm / 6" 07-310-20 = 20 cm / 8" 07-310-25 = 25 cm / 93/4"

07-315-20 = 20 cm / 8"

07-318-11 11cm / 41/4" Teeth extremely delicate