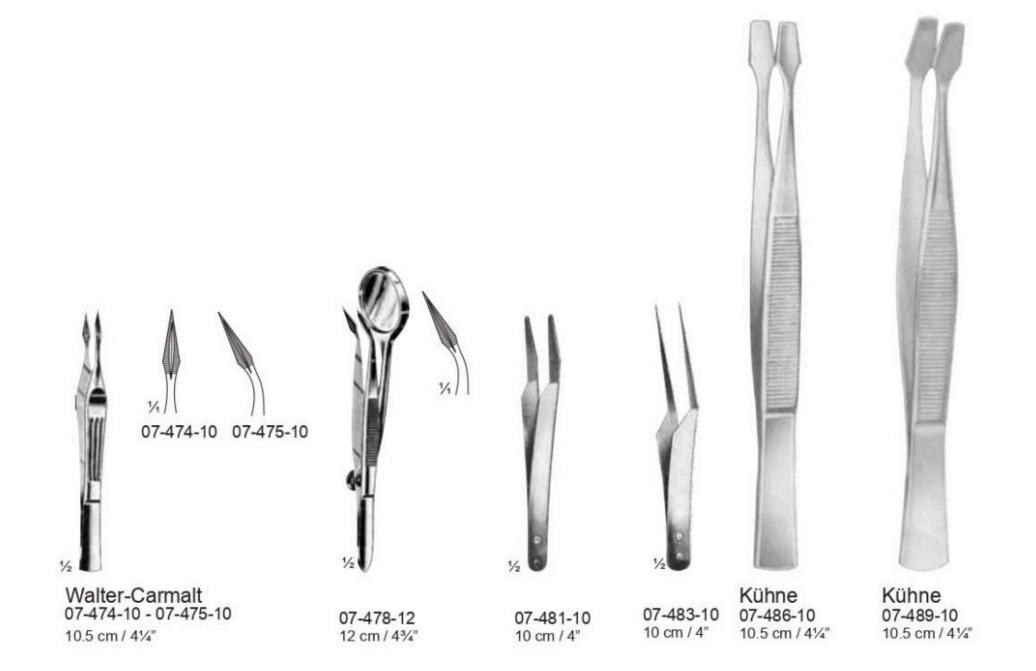

= 07-369-09

= 07-369-12

without pin

 $07-368-09 = 9 \text{ cm} / 3\frac{1}{2}$ "

07-368-12 = 12.5 cm / 5"

without pin

 $07-368-10 = 10.5 \text{ cm} / 4\frac{1}{4}" = 07-369-10$ 

 $07-368-11 = 11.5 \text{ cm} / 4\frac{1}{2}$  = 07-369-11



#### **Tissue Forceps, Micro Forceps**





#### **Grasping Forceps**





#### **Grasping Forceps**





#### **Jeweller Type Forceps**





#### Cilia Forceps







Douglas 07-438-09 9 cm / 31/2"



Entomological 07-440-11 11 cm / 41/4"



Littauer 07-442-08 8.5 cm / 3½"



07-444-09 9 cm / 3½"



Shaaf 07-446-09 9 cm / 31/2"



Beer 07-448-09 9 cm / 3½"



Gradle 07-451-09 9.5 cm / 3¾"



Henry 07-454-12 12 cm / 43/4"



Barraquer 07-457-10 10.5 cm / 41/4"



Ziegler 07-460-09 9 cm / 3½"



#### **Splinter Forceps, Cover Glass Forceps**







#### **Splinter Forceps**









15 cm / 6"



#### Dissecting Forceps with tungsten Carbide Insert AMRELIA SUR PRECISION IN EVER





#### **Dissecting Forceps with tungsten Carbide Insert**





#### **Dissecting Forceps with tungsten Carbide Insert**





































74 06-910-15 15 cm / 6" 06-910-17 17 cm / 634"

Mayo-Stille 06-910-15 - 06-910-17







Metzanbaum 06-926-18 - 06-926-30





















23 cm / 9"

28 cm / 11"

25 cm / 93/4"









































17 cm / 63/4"



12 cm / 43/4"



16 cm / 61/4"

serrated

16 cm / 61/4"

serrated

## SURGICAL INSTRUMENTS CATALOGUE

visit us: www.aureliasurgical.com