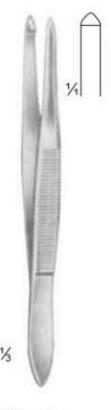

-318-11 11cm / 41/4" Teeth extremely delicate









#### **Micro Forceps**









= 07-369-09

= 07-369-12

without pin

 $07-368-09 = 9 \text{ cm} / 3\frac{1}{2}$ "

07-368-12 = 12.5 cm / 5"

without pin

 $07-368-10 = 10.5 \text{ cm} / 4\frac{1}{4}" = 07-369-10$ 

 $07-368-11 = 11.5 \text{ cm} / 4\frac{1}{2}$  = 07-369-11



#### **Tissue Forceps, Micro Forceps**





#### **Grasping Forceps**





#### **Grasping Forceps**





#### **Jeweller Type Forceps**





#### Cilia Forceps







Douglas 07-438-09 9 cm / 31/2"



Entomological 07-440-11 11 cm / 41/4"



Littauer 07-442-08 8.5 cm / 3½"



07-444-09 9 cm / 3½"



Shaaf 07-446-09 9 cm / 31/2"



Beer 07-448-09 9 cm / 3½"



Gradle 07-451-09 9.5 cm / 3¾"



Henry 07-454-12 12 cm / 43/4"



Barraquer 07-457-10 10.5 cm / 41/4"



Ziegler 07-460-09 9 cm / 3½"



#### **Splinter Forceps, Cover Glass Forceps**







#### **Splinter Forceps**









15 cm / 6"



#### Dissecting Forceps with tungsten Carbide Insert AMRELIA SUR PRECISION IN EVER





#### **Dissecting Forceps with tungsten Carbide Insert**





#### **Dissecting Forceps with tungsten Carbide Insert**





































74 06-910-15 15 cm / 6" 06-910-17 17 cm / 634"

Mayo-Stille 06-910-15 - 06-910-17







Metzanbaum 06-926-18 - 06-926-30





















23 cm / 9"

28 cm / 11"

25 cm / 93/4"









































17 cm / 63/4"



12 cm / 43/4"



16 cm / 61/4"

serrated

16 cm / 61/4"

serrated

## SURGICAL INSTRUMENTS CATALOGUE

visit us: www.aureliasurgical.com