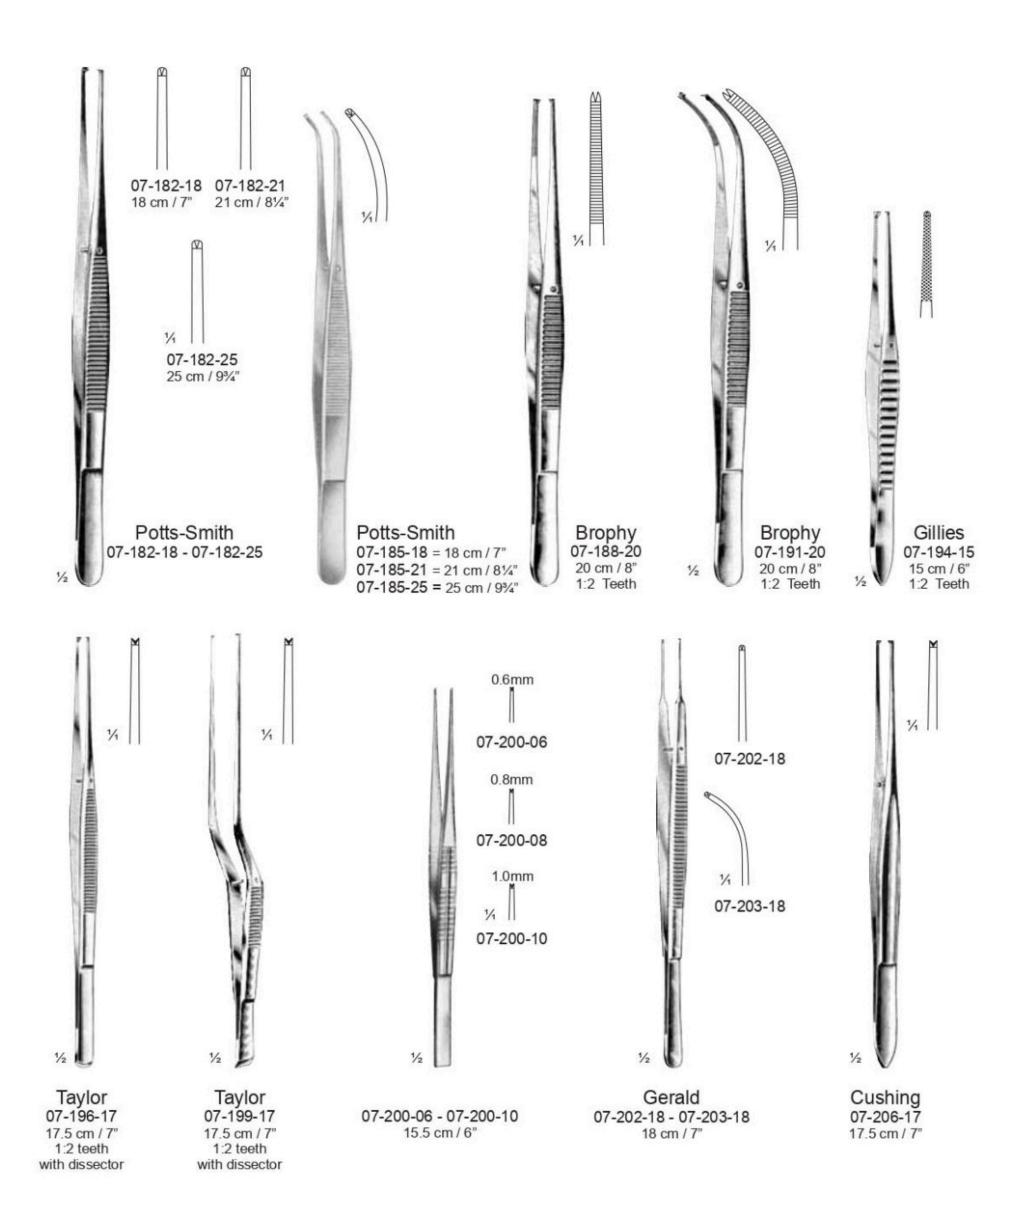

07-216-15 |
| 07-213-18     | = | 18 cm / 7"     | = | 07-216-18 |
| 07-213-20     | = | 20 cm / 8"     | = | 07-216-20 |
| 07-213-25     | = | 25 cm / 93/4"  | = | 07-216-25 |
| 07-213-30     | = | 30 cm / 113/4" | = | 07-216-30 |





07-223-15

15 cm / 6"





.







1/

#### **Tissue Forceps**













Brown 07-310-15 = 15 cm / 6" 07-310-20 = 20 cm / 8" 07-310-25 = 25 cm / 93/4"





07-315-20 = 20 cm / 8"



07-318-11 11cm / 41/4" Teeth extremely delicate









#### **Micro Forceps**









= 07-369-09

= 07-369-12

without pin

 $07-368-09 = 9 \text{ cm} / 3\frac{1}{2}$ "

07-368-12 = 12.5 cm / 5"

without pin

 $07-368-10 = 10.5 \text{ cm} / 4\frac{1}{4}" = 07-369-10$ 

 $07-368-11 = 11.5 \text{ cm} / 4\frac{1}{2}$  = 07-369-11



#### **Tissue Forceps, Micro Forceps**





#### **Grasping Forceps**





#### **Grasping Forceps**





#### **Jeweller Type Forceps**





#### Cilia Forceps







Douglas 07-438-09 9 cm / 31/2"



Entomological 07-440-11 11 cm / 41/4"



Littauer 07-442-08 8.5 cm / 3½"



07-444-09 9 cm / 3½"



Shaaf 07-446-09 9 cm / 31/2"



Beer 07-448-09 9 cm / 3½"



Gradle 07-451-09 9.5 cm / 3¾"



Henry 07-454-12 12 cm / 43/4"



Barraquer 07-457-10 10.5 cm / 41/4"



Ziegler 07-460-09 9 cm / 3½"



#### **Splinter Forceps, Cover Glass Forceps**







#### **Splinter Forceps**









15 cm / 6"



#### Dissecting Forceps with tungsten Carbide Insert AMRELIA SUR PRECISION IN EVER





#### **Dissecting Forceps with tungsten Carbide Insert**





#### **Dissecting Forceps with tungsten Carbide Insert**