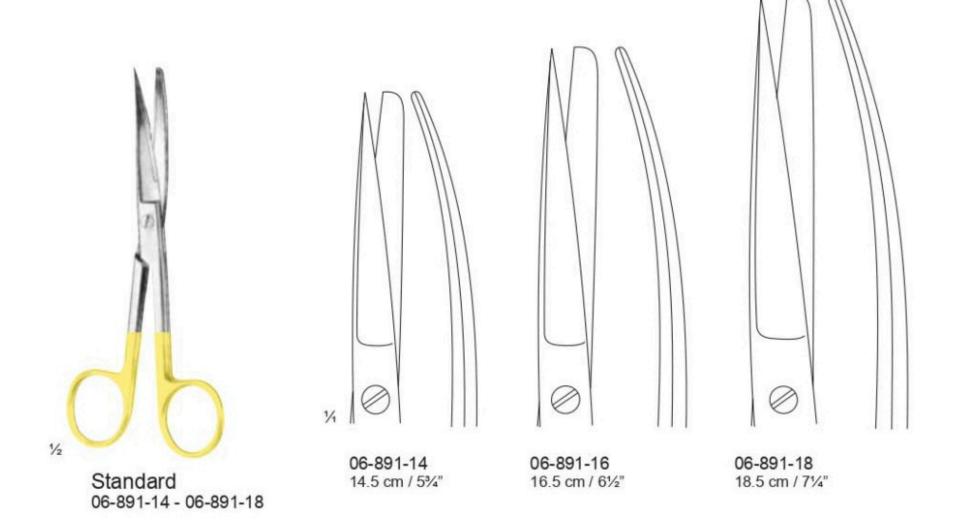

# INDEX

- Dissecting Forceps
- Tissue Forceps
- Micro Forceps
- Tissue Forceps, Micro Forceps
- Grasping Forceps
- Splinter Forceps, Cover Glass Forceps
- Splinter Forceps
- Dissecting Forceps with tungsten Carbide Insert
- Scissors with tungsten Carbide Insert