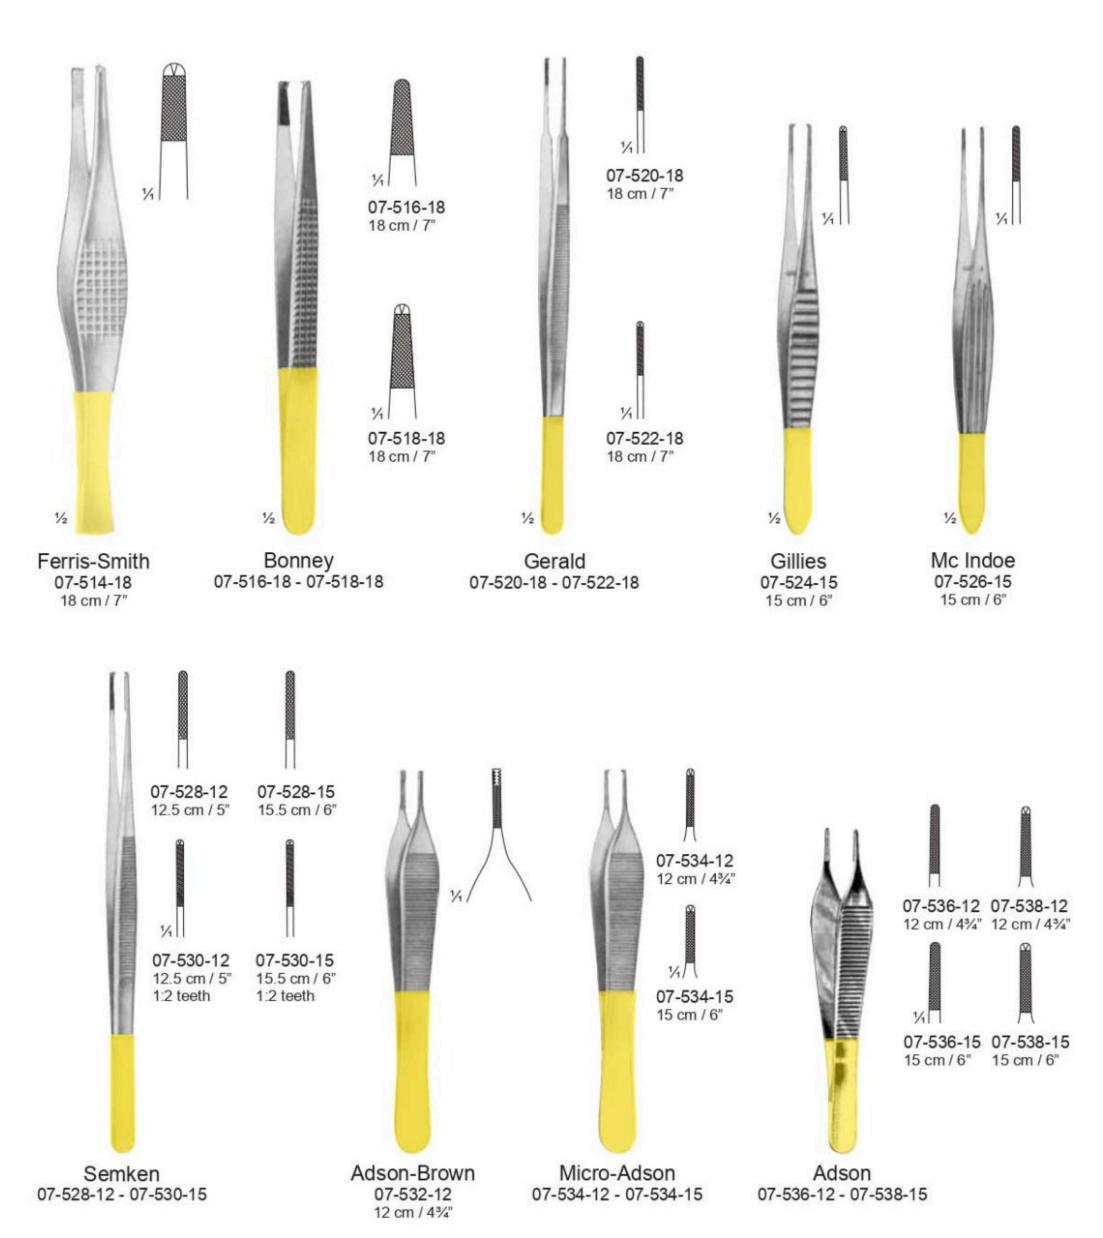

#### **Tissue Forceps**

Brown 07-310-15 = 15 cm / 6" 07-310-20 = 20 cm / 8" 07-310-25 = 25 cm / 93/4"

07-315-20 = 20 cm / 8"

07-318-11 11cm / 41/4" Teeth extremely delicate

#### **Tissue Forceps, Micro Forceps**