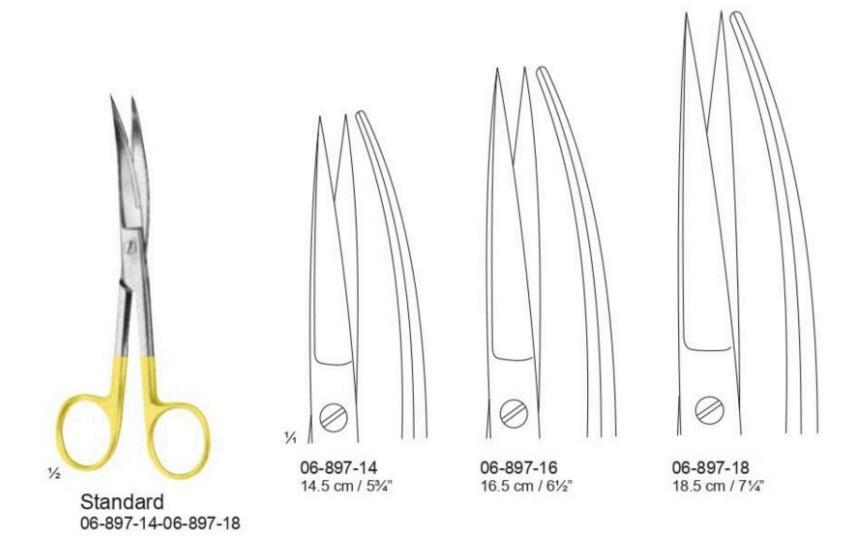

# INDEX

- Dissecting Forceps
- Tissue Forceps
- Micro Forceps
- Tissue Forceps, Micro Forceps
- Grasping Forceps
- Splinter Forceps, Cover Glass Forceps
- Splinter Forceps
- Dissecting Forceps with tungsten Carbide Insert
- Scissors with tungsten Carbide Insert