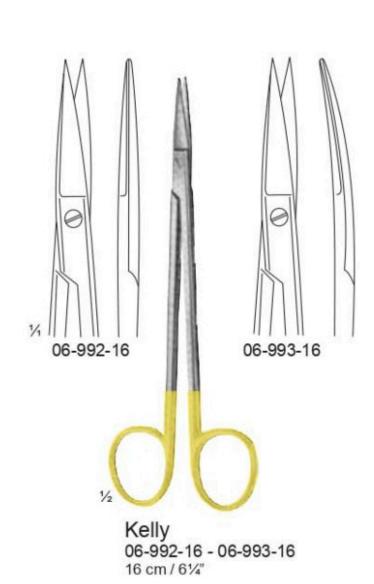

cm / 3½"



07-444-09 9 cm / 3½"



Shaaf 07-446-09 9 cm / 31/2"



Beer 07-448-09 9 cm / 3½"



Gradle 07-451-09 9.5 cm / 3¾"



Henry 07-454-12 12 cm / 43/4"



Barraquer 07-457-10 10.5 cm / 41/4"



Ziegler 07-460-09 9 cm / 3½"



#### **Splinter Forceps, Cover Glass Forceps**







#### **Splinter Forceps**









15 cm / 6"



#### Dissecting Forceps with tungsten Carbide Insert AMRELIA SUR PRECISION IN EVER





#### **Dissecting Forceps with tungsten Carbide Insert**





#### **Dissecting Forceps with tungsten Carbide Insert**





































74 06-910-15 15 cm / 6" 06-910-17 17 cm / 634"

Mayo-Stille 06-910-15 - 06-910-17







Metzanbaum 06-926-18 - 06-926-30





















23 cm / 9"

28 cm / 11"

25 cm / 93/4"









































17 cm / 63/4"



12 cm / 43/4"



16 cm / 61/4"

serrated

16 cm / 61/4"

serrated

## SURGICAL INSTRUMENTS CATALOGUE

visit us: www.aureliasurgical.com