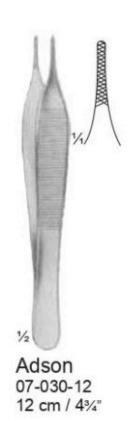

lean and safe
working environment



AMBITION
Have ambition for innovative growth



ACCURACY
Deliver full and accurate information

# INDEX

- Dissecting Forceps
- Tissue Forceps
- Micro Forceps
- Tissue Forceps, Micro Forceps
- Grasping Forceps
- Splinter Forceps, Cover Glass Forceps
- Splinter Forceps
- Dissecting Forceps with tungsten Carbide Insert
- Scissors with tungsten Carbide Insert





Standard 07-002-10 - 07-002-30 Broad



Standard 07-004-11 - 07-004-30 Narrow







07-011-10 = 10.5 cm / 4½" 07-011-11 = 11.5 cm / 4½" 07-011-13 = 13 cm / 5" 07-011-14 = 14 cm / 5½" 07-011-16 = 16 cm / 6½" 07-011-18 = 18 cm / 7" 07-011-20 = 20 cm / 8"



07-012-13 - 07-012-14 Delicate



07-016-11 = 11 cm / 4½" 07-018-13 - 07-018-14 07-016-13 = 13 cm / 5" 07-016-15 = 15 cm / 6"





1





















15.5 cm / 6" 07-038-15

07-041-12 07-041-15





















1/





















| Engl. Pattern |   |                |   | Treves    |
|---------------|---|----------------|---|-----------|
| 07-213-13     | = |                | = | 07-216-13 |
| 07-213-15     | = | 15 cm / 6"     | = | 07-216-15 |
| 07-213-18     | = | 18 cm / 7"     | = | 07-216-18 |
| 07-213-20     | = | 20 cm / 8"     | = | 07-216-20 |
| 07-213-25     | = | 25 cm / 93/4"  | = | 07-216-25 |
| 07-213-30     | = | 30 cm / 113/4" | = | 07-216-30 |





07-223-15

15 cm / 6"





.







1/

#### **Tissue Forceps**













Brown 07-310-15 = 15 cm / 6" 07-310-20 = 20 cm / 8" 07-310-25 = 25 cm / 93/4"





07-315-20 = 20 cm / 8"



07-318-11 11cm / 41/4" Teeth extremely delicate









#### **Micr