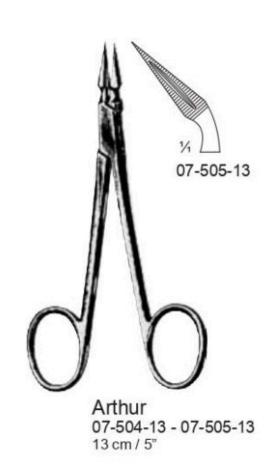

t pin

 $07-368-09 = 9 \text{ cm} / 3\frac{1}{2}$ "

07-368-12 = 12.5 cm / 5"

without pin

 $07-368-10 = 10.5 \text{ cm} / 4\frac{1}{4}" = 07-369-10$ 

 $07-368-11 = 11.5 \text{ cm} / 4\frac{1}{2}$  = 07-369-11



#### **Tissue Forceps, Micro Forceps**





#### **Grasping Forceps**





#### **Grasping Forceps**





#### **Jeweller Type Forceps**





#### Cilia Forceps







Douglas 07-438-09 9 cm / 31/2"



Entomological 07-440-11 11 cm / 41/4"



Littauer 07-442-08 8.5 cm / 3½"



07-444-09 9 cm / 3½"



Shaaf 07-446-09 9 cm / 31/2"



Beer 07-448-09 9 cm / 3½"



Gradle 07-451-09 9.5 cm / 3¾"



Henry 07-454-12 12 cm / 43/4"



Barraquer 07-457-10 10.5 cm / 41/4"



Ziegler 07-460-09 9 cm / 3½"



#### **Splinter Forceps, Cover Glass Forceps**







#### **Splinter Forceps**









15 cm / 6"



#### Dissecting Forceps with tungsten Carbide Insert AMRELIA SUR PRECISION IN EVER





#### **Dissecting Forceps with tungsten Carbide Insert**





#### **Dissecting Forceps with tungsten Carbide Insert**





































74 06-910-15 15 cm / 6" 06-910-17 17 cm / 634"

Mayo-Stille 06-910-15 - 06-910-17







Metzanbaum 06-926-18 - 06-926-30





















23 cm / 9"

28 cm / 11"

25 cm / 93/4"









































17 cm / 63/4"



12 cm / 43/4"



16 cm / 61/4"

serrated

16 cm / 61/4"

serrated

## SURGICAL INSTRUMENTS CATALOGUE

visit us: www.aureliasurgical.com