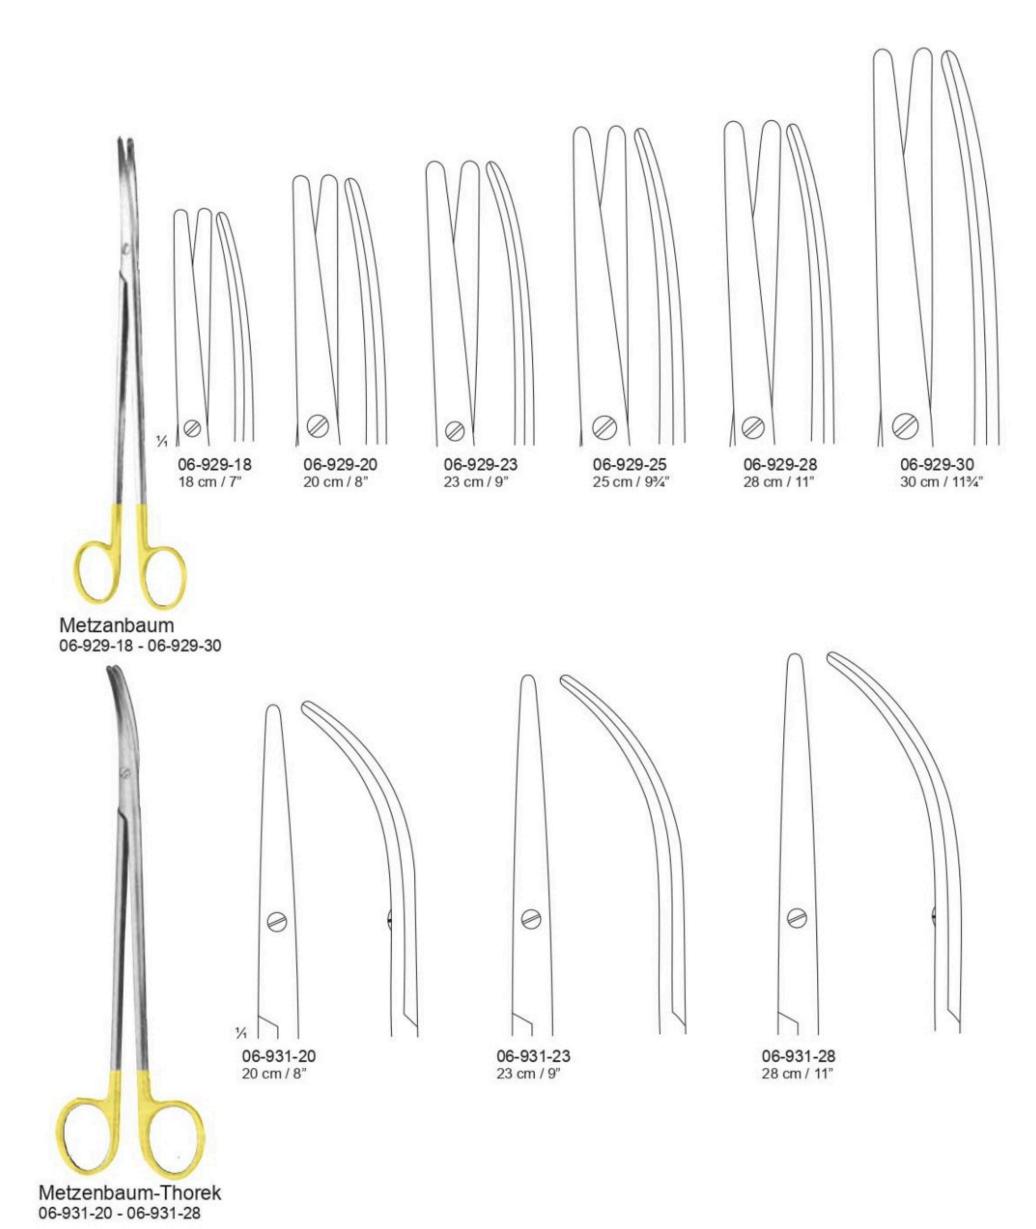

#### **Dissecting Forceps with tungsten Carbide Insert**

74 06-910-15 15 cm / 6" 06-910-17 17 cm / 634"

Mayo-Stille 06-910-15 - 06-910-17

Metzanbaum 06-926-18 - 06-926-30

23 cm / 9"

28 cm / 11"

25 cm / 93/4"