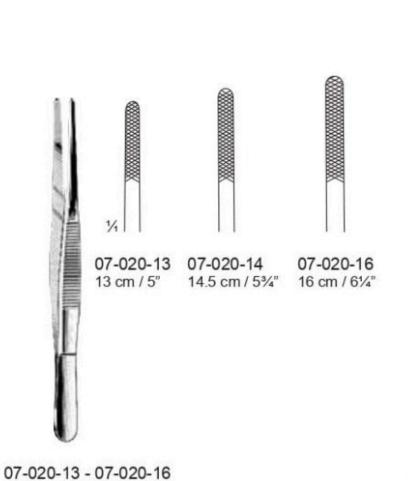

Standard 07-002-10 - 07-002-30 Broad

Standard 07-004-11 - 07-004-30 Narrow

07-011-10 = 10.5 cm / 4½" 07-011-11 = 11.5 cm / 4½" 07-011-13 = 13 cm / 5" 07-011-14 = 14 cm / 5½" 07-011-16 = 16 cm / 6½" 07-011-18 = 18 cm / 7" 07-011-20 = 20 cm / 8"