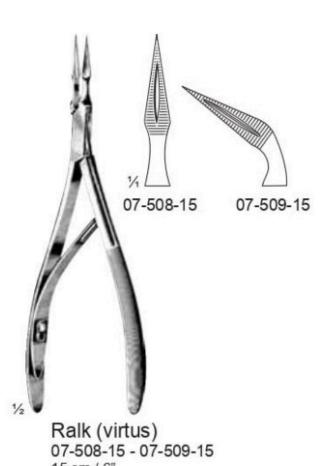

pin

 $07-368-09 = 9 \text{ cm} / 3\frac{1}{2}$ "

07-368-12 = 12.5 cm / 5"

without pin

 $07-368-10 = 10.5 \text{ cm} / 4\frac{1}{4}" = 07-369-10$ 

 $07-368-11 = 11.5 \text{ cm} / 4\frac{1}{2}$  = 07-369-11



#### **Tissue Forceps, Micro Forceps**





#### **Grasping Forceps**





#### **Grasping Forceps**





#### **Jeweller Type Forceps**





#### Cilia Forceps







Douglas 07-438-09 9 cm / 31/2"



Entomological 07-440-11 11 cm / 41/4"



Littauer 07-442-08 8.5 cm / 3½"



07-444-09 9 cm / 3½"



Shaaf 07-446-09 9 cm / 31/2"



Beer 07-448-09 9 cm / 3½"



Gradle 07-451-09 9.5 cm / 3¾"



Henry 07-454-12 12 cm / 43/4"



Barraquer 07-457-10 10.5 cm / 41/4"



Ziegler 07-460-09 9 cm / 3½"



#### **Splinter Forceps, Cover Glass Forceps**







#### **Splinter Forceps**









15 cm / 6"



#### Dissecting Forceps with tungsten Carbide Insert AMRELIA SUR PRECISION IN EVER





#### **Dissecting Forceps with tungsten Carbide Insert**





#### **Dissecting Forceps with tungsten Carbide Insert**





































74 06-910-15 15 cm / 6" 06-910-17 17 cm / 634"

Mayo-Stille 06-910-15 - 06-910-17







Metzanbaum 06-926-18 - 06-926-30





















23 cm / 9"

28 cm / 11"

25 cm / 93/4"









































17 cm / 63/4"



12 cm / 43/4"



16 cm / 61/4"

serrated

16 cm / 61/4"

serrated

## SURGICAL INSTRUMENTS CATALOGUE

visit us: www.aureliasurgical.com