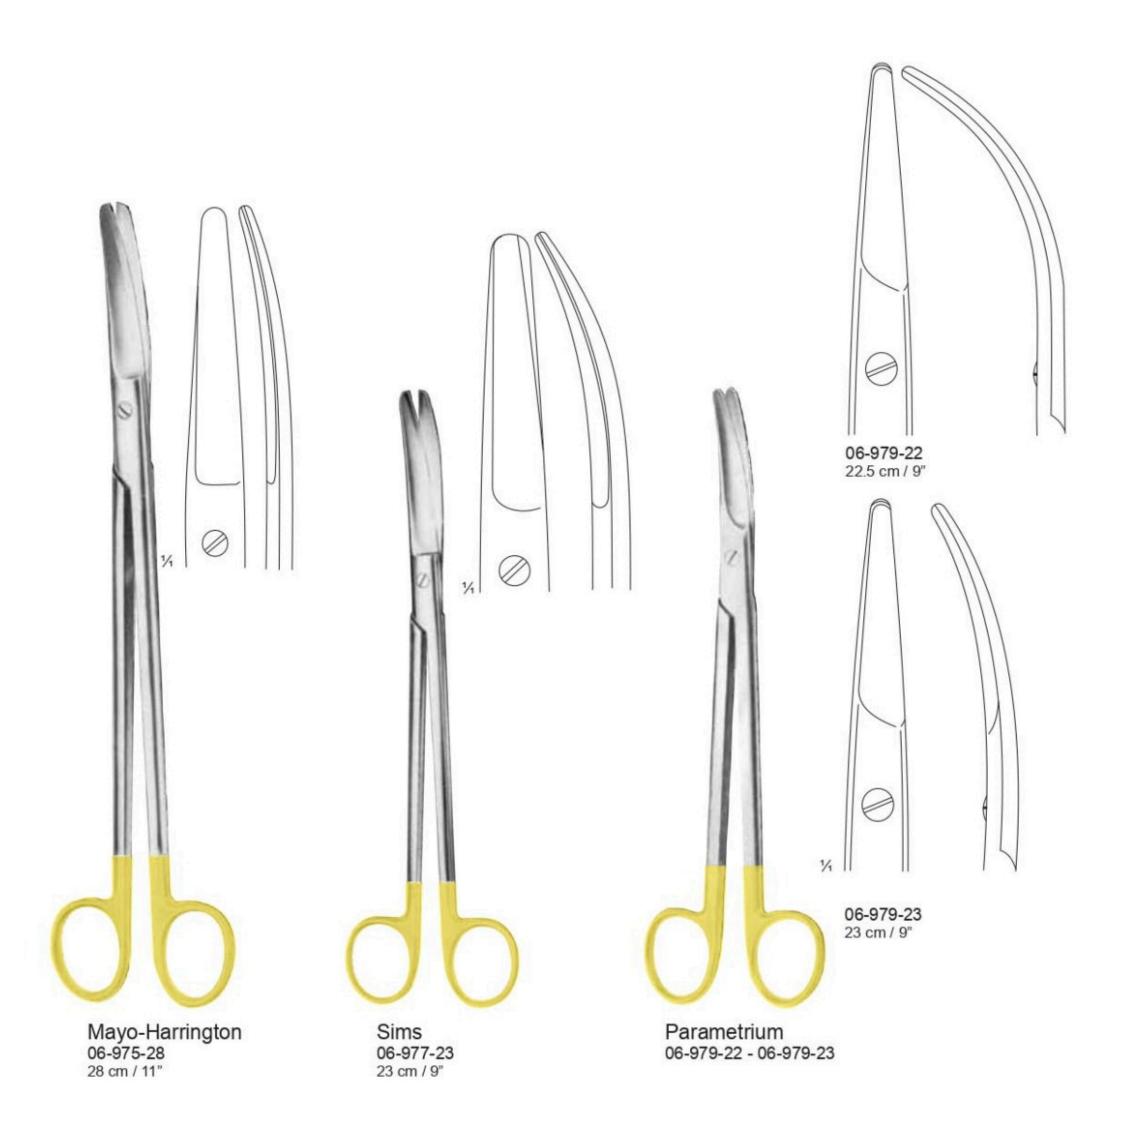

#### **Dissecting Forceps with tungsten Carbide Insert**

74 06-910-15 15 cm / 6" 06-910-17 17 cm / 634"

Mayo-Stille 06-910-15 - 06-910-17

Metzanbaum 06-926-18 - 06-926-30

23 cm / 9"

28 cm / 11"

25 cm / 93/4"