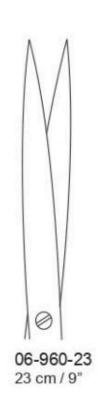

#### **Dissecting Forceps with tungsten Carbide Insert**

74 06-910-15 15 cm / 6" 06-910-17 17 cm / 634"

Mayo-Stille 06-910-15 - 06-910-17

Metzanbaum 06-926-18 - 06-926-30

23 cm / 9"

28 cm / 11"

25 cm / 93/4"