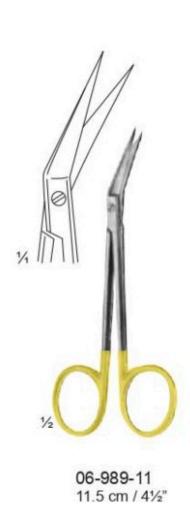

8.5 cm / 3½"



07-444-09 9 cm / 3½"



Shaaf 07-446-09 9 cm / 31/2"



Beer 07-448-09 9 cm / 3½"



Gradle 07-451-09 9.5 cm / 3¾"



Henry 07-454-12 12 cm / 43/4"



Barraquer 07-457-10 10.5 cm / 41/4"



Ziegler 07-460-09 9 cm / 3½"



#### **Splinter Forceps, Cover Glass Forceps**







#### **Splinter Forceps**









15 cm / 6"



#### Dissecting Forceps with tungsten Carbide Insert AMRELIA SUR PRECISION IN EVER





#### **Dissecting Forceps with tungsten Carbide Insert**





#### **Dissecting Forceps with tungsten Carbide Insert**





































74 06-910-15 15 cm / 6" 06-910-17 17 cm / 634"

Mayo-Stille 06-910-15 - 06-910-17







Metzanbaum 06-926-18 - 06-926-30





















23 cm / 9"

28 cm / 11"

25 cm / 93/4"









































17 cm / 63/4"



12 cm / 43/4"



16 cm / 61/4"

serrated

16 cm / 61/4"

serrated

## SURGICAL INSTRUMENTS CATALOGUE

visit us: www.aureliasurgical.com