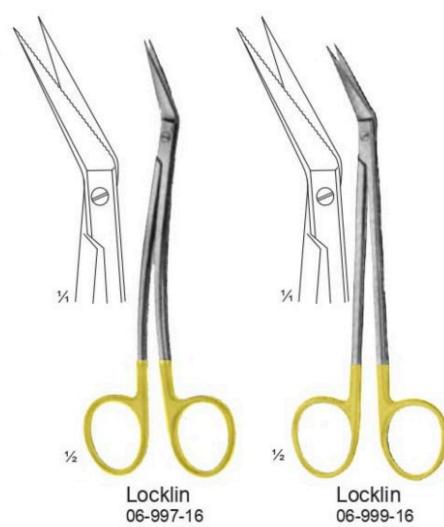

Shaaf 07-446-09 9 cm / 31/2"



Beer 07-448-09 9 cm / 3½"



Gradle 07-451-09 9.5 cm / 3¾"



Henry 07-454-12 12 cm / 43/4"



Barraquer 07-457-10 10.5 cm / 41/4"



Ziegler 07-460-09 9 cm / 3½"



#### **Splinter Forceps, Cover Glass Forceps**







#### **Splinter Forceps**









15 cm / 6"



#### Dissecting Forceps with tungsten Carbide Insert AMRELIA SUR PRECISION IN EVER





#### **Dissecting Forceps with tungsten Carbide Insert**





#### **Dissecting Forceps with tungsten Carbide Insert**





































74 06-910-15 15 cm / 6" 06-910-17 17 cm / 634"

Mayo-Stille 06-910-15 - 06-910-17







Metzanbaum 06-926-18 - 06-926-30





















23 cm / 9"

28 cm / 11"

25 cm / 93/4"









































17 cm / 63/4"



12 cm / 43/4"



16 cm / 61/4"

serrated

16 cm / 61/4"

serrated

## SURGICAL INSTRUMENTS CATALOGUE

visit us: www.aureliasurgical.com