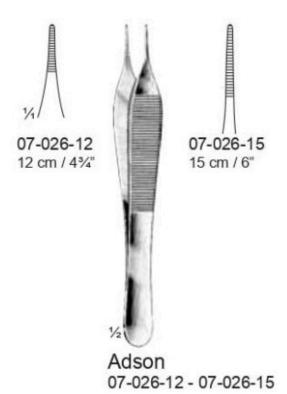

Standard 07-002-10 - 07-002-30 Broad

Standard 07-004-11 - 07-004-30 Narrow

07-011-10 = 10.5 cm / 4½" 07-011-11 = 11.5 cm / 4½" 07-011-13 = 13 cm / 5" 07-011-14 = 14 cm / 5½" 07-011-16 = 16 cm / 6½" 07-011-18 = 18 cm / 7" 07-011-20 = 20 cm / 8"