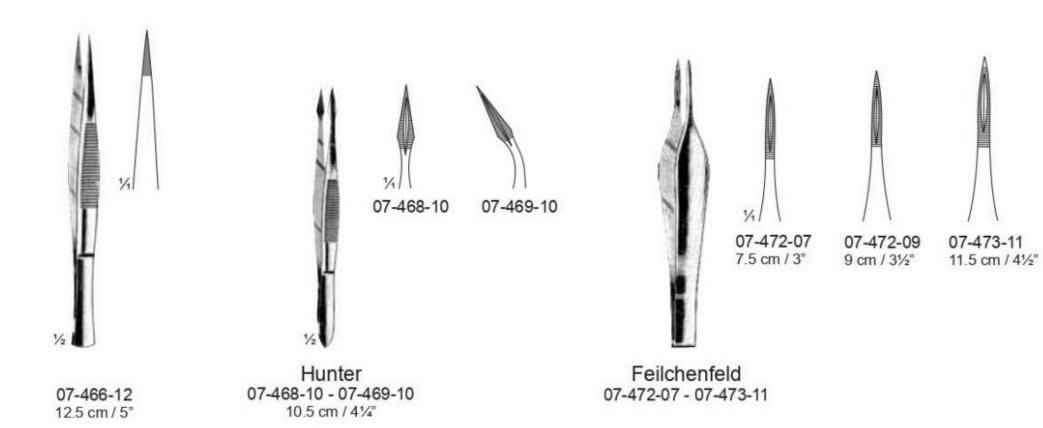

#### **Tissue Forceps**

Brown 07-310-15 = 15 cm / 6" 07-310-20 = 20 cm / 8" 07-310-25 = 25 cm / 93/4"

07-315-20 = 20 cm / 8"

07-318-11 11cm / 41/4" Teeth extremely delicate