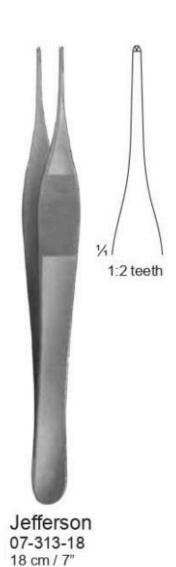

#### **Tissue Forceps**

Brown 07-310-15 = 15 cm / 6" 07-310-20 = 20 cm / 8" 07-310-25 = 25 cm / 93/4"

07-315-20 = 20 cm / 8"

07-318-11 11cm / 41/4" Teeth extremely delicate