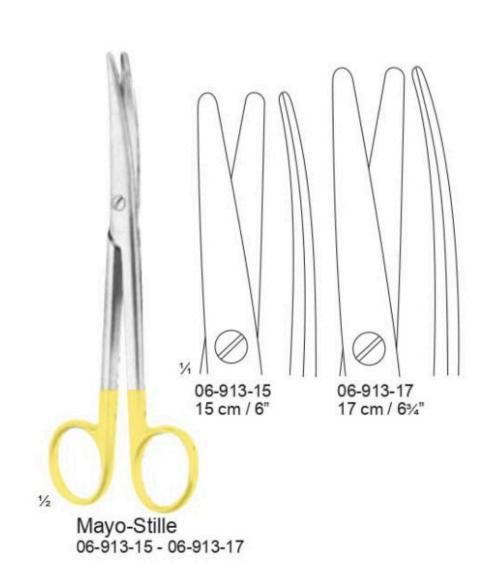

#### **Dissecting Forceps with tungsten Carbide Insert**

74 06-910-15 15 cm / 6" 06-910-17 17 cm / 634"

Mayo-Stille 06-910-15 - 06-910-17

Metzanbaum 06-926-18 - 06-926-30

23 cm / 9"

28 cm / 11"

25 cm / 93/4"