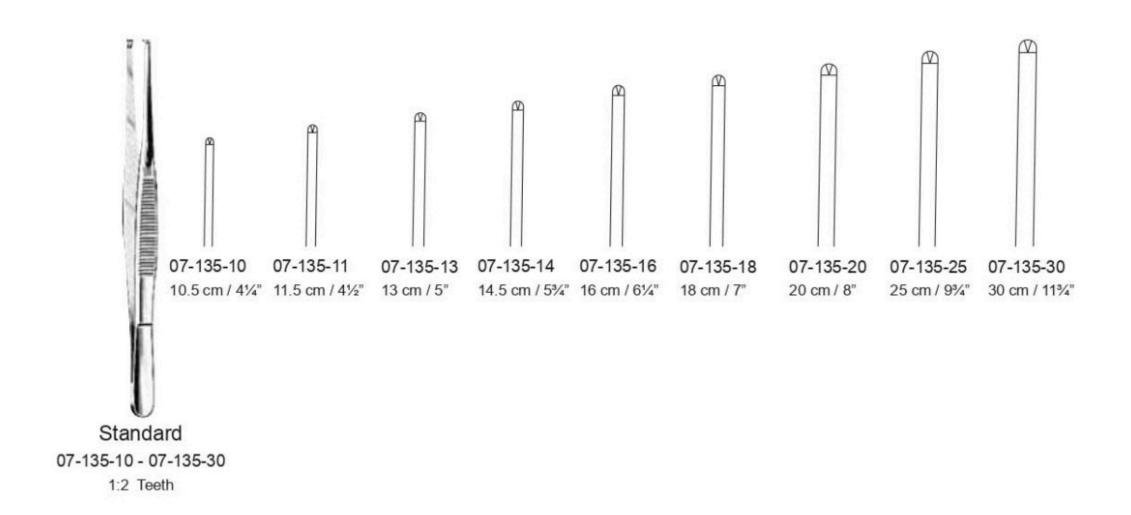

Standard 07-002-10 - 07-002-30 Broad

Standard 07-004-11 - 07-004-30 Narrow

07-011-10 = 10.5 cm / 4½" 07-011-11 = 11.5 cm / 4½" 07-011-13 = 13 cm / 5" 07-011-14 = 14 cm / 5½" 07-011-16 = 16 cm / 6½" 07-011-18 = 18 cm / 7" 07-011-20 = 20 cm / 8"