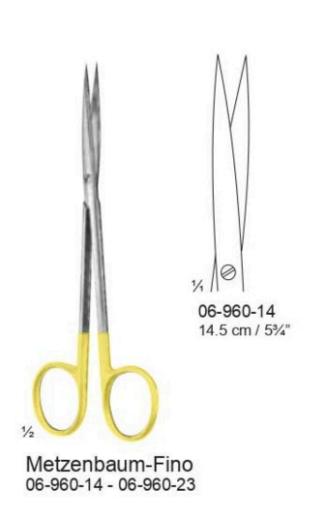

#### **Dissecting Forceps with tungsten Carbide Insert**

74 06-910-15 15 cm / 6" 06-910-17 17 cm / 634"

Mayo-Stille 06-910-15 - 06-910-17

Metzanbaum 06-926-18 - 06-926-30

23 cm / 9"

28 cm / 11"

25 cm / 93/4"