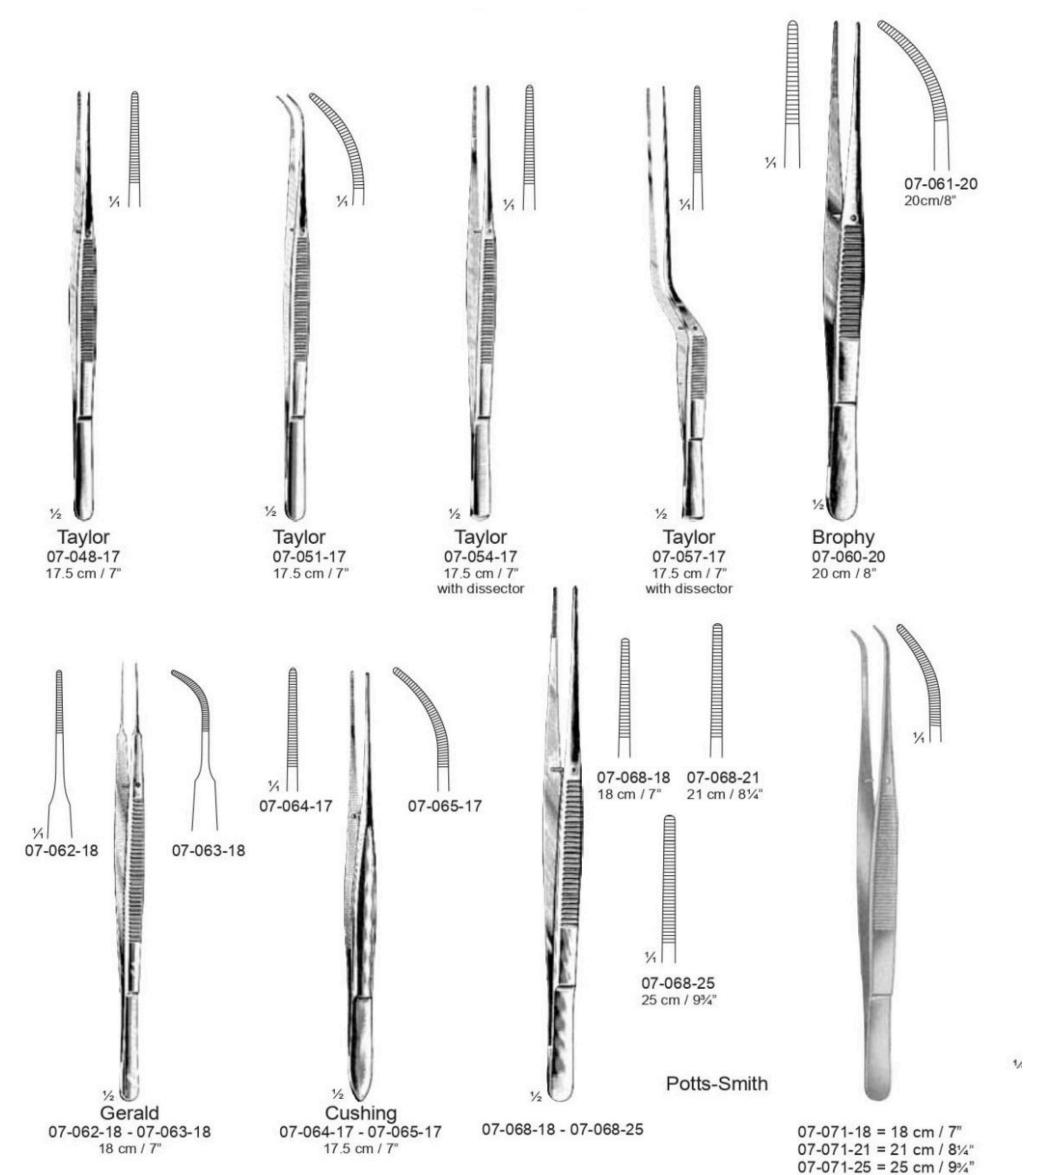

#### **Tissue Forceps**

Brown 07-310-15 = 15 cm / 6" 07-310-20 = 20 cm / 8" 07-310-25 = 25 cm / 93/4"

07-315-20 = 20 cm / 8"

07-318-11 11cm / 41/4" Teeth extremely delicate