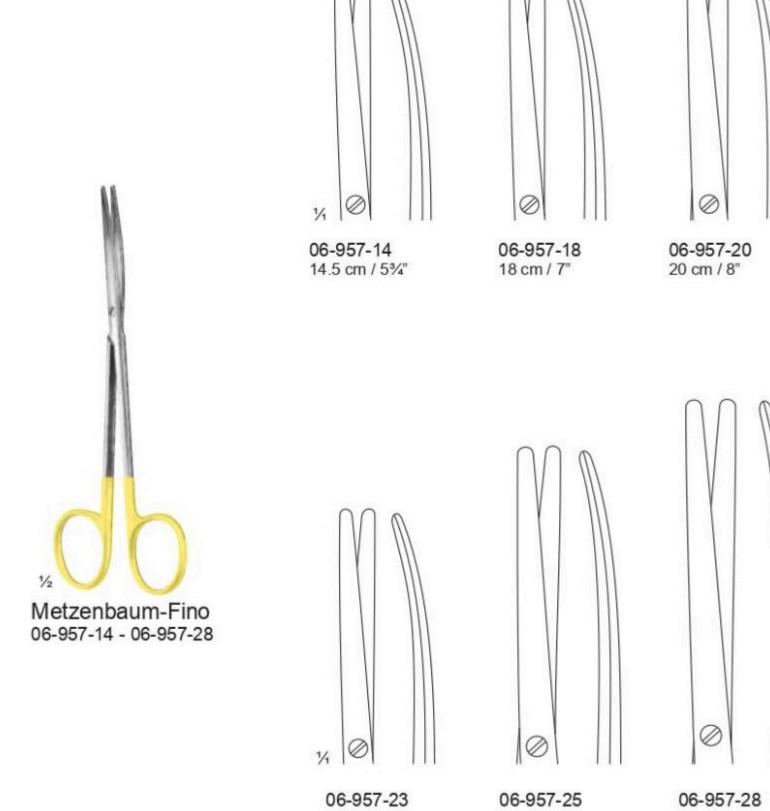

#### **Dissecting Forceps with tungsten Carbide Insert**

74 06-910-15 15 cm / 6" 06-910-17 17 cm / 634"

Mayo-Stille 06-910-15 - 06-910-17

Metzanbaum 06-926-18 - 06-926-30

23 cm / 9"

28 cm / 11"

25 cm / 93/4"