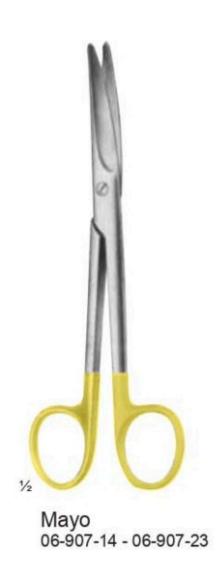

#### **Dissecting Forceps with tungsten Carbide Insert**

74 06-910-15 15 cm / 6" 06-910-17 17 cm / 634"

Mayo-Stille 06-910-15 - 06-910-17

Metzanbaum 06-926-18 - 06-926-30

23 cm / 9"

28 cm / 11"

25 cm / 93/4"