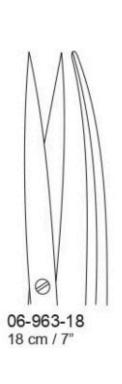

#### **Dissecting Forceps with tungsten Carbide Insert**

74 06-910-15 15 cm / 6" 06-910-17 17 cm / 634"

Mayo-Stille 06-910-15 - 06-910-17

Metzanbaum 06-926-18 - 06-926-30

23 cm / 9"

28 cm / 11"

25 cm / 93/4"