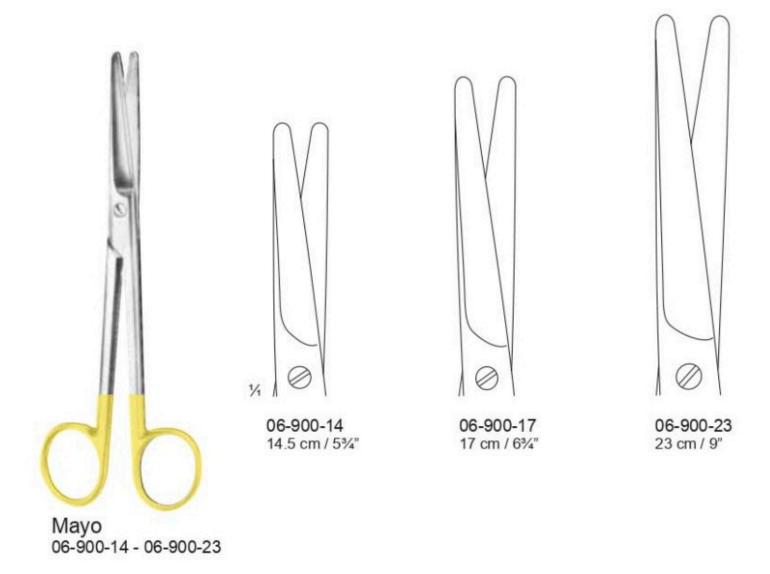

#### **Dissecting Forceps with tungsten Carbide Insert**

74 06-910-15 15 cm / 6" 06-910-17 17 cm / 634"

Mayo-Stille 06-910-15 - 06-910-17

Metzanbaum 06-926-18 - 06-926-30

23 cm / 9"

28 cm / 11"

25 cm / 93/4"