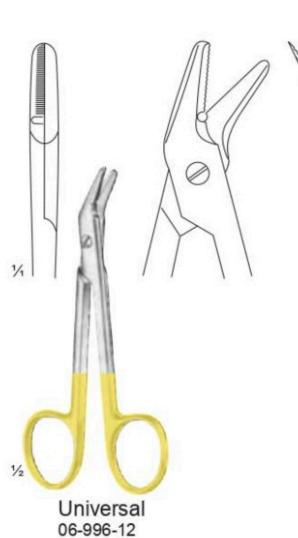

09 9 cm / 3½"



Shaaf 07-446-09 9 cm / 31/2"



Beer 07-448-09 9 cm / 3½"



Gradle 07-451-09 9.5 cm / 3¾"



Henry 07-454-12 12 cm / 43/4"



Barraquer 07-457-10 10.5 cm / 41/4"



Ziegler 07-460-09 9 cm / 3½"



#### **Splinter Forceps, Cover Glass Forceps**







#### **Splinter Forceps**









15 cm / 6"



#### Dissecting Forceps with tungsten Carbide Insert AMRELIA SUR PRECISION IN EVER





#### **Dissecting Forceps with tungsten Carbide Insert**





#### **Dissecting Forceps with tungsten Carbide Insert**





































74 06-910-15 15 cm / 6" 06-910-17 17 cm / 634"

Mayo-Stille 06-910-15 - 06-910-17







Metzanbaum 06-926-18 - 06-926-30





















23 cm / 9"

28 cm / 11"

25 cm / 93/4"









































17 cm / 63/4"



12 cm / 43/4"



16 cm / 61/4"

serrated

16 cm / 61/4"

serrated

## SURGICAL INSTRUMENTS CATALOGUE

visit us: www.aureliasurgical.com