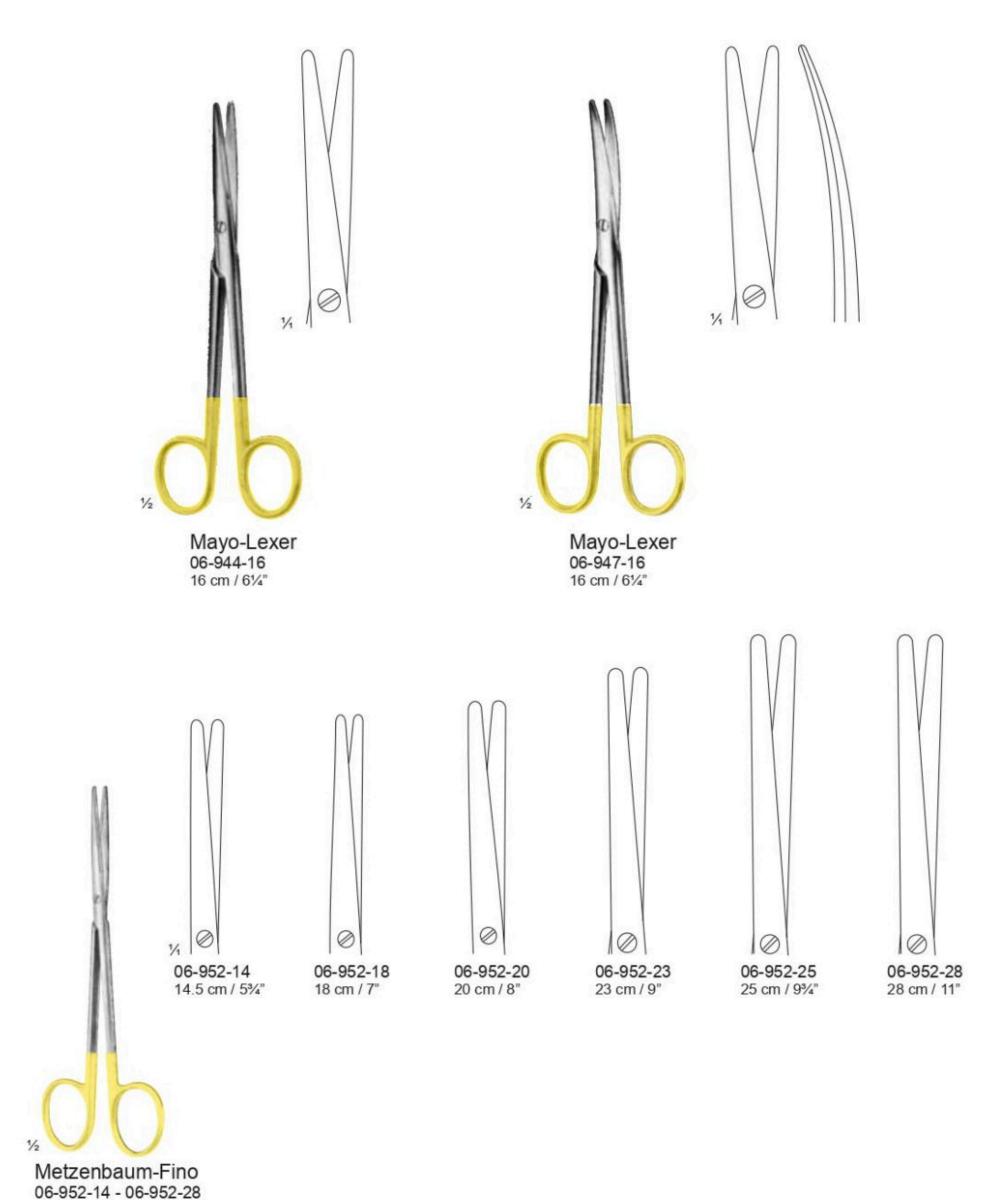

#### **Dissecting Forceps with tungsten Carbide Insert**

74 06-910-15 15 cm / 6" 06-910-17 17 cm / 634"

Mayo-Stille 06-910-15 - 06-910-17

Metzanbaum 06-926-18 - 06-926-30

23 cm / 9"

28 cm / 11"

25 cm / 93/4"