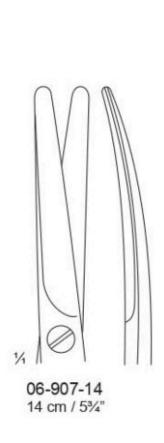

#### **Dissecting Forceps with tungsten Carbide Insert**

74 06-910-15 15 cm / 6" 06-910-17 17 cm / 634"

Mayo-Stille 06-910-15 - 06-910-17

Metzanbaum 06-926-18 - 06-926-30

23 cm / 9"

28 cm / 11"

25 cm / 93/4"