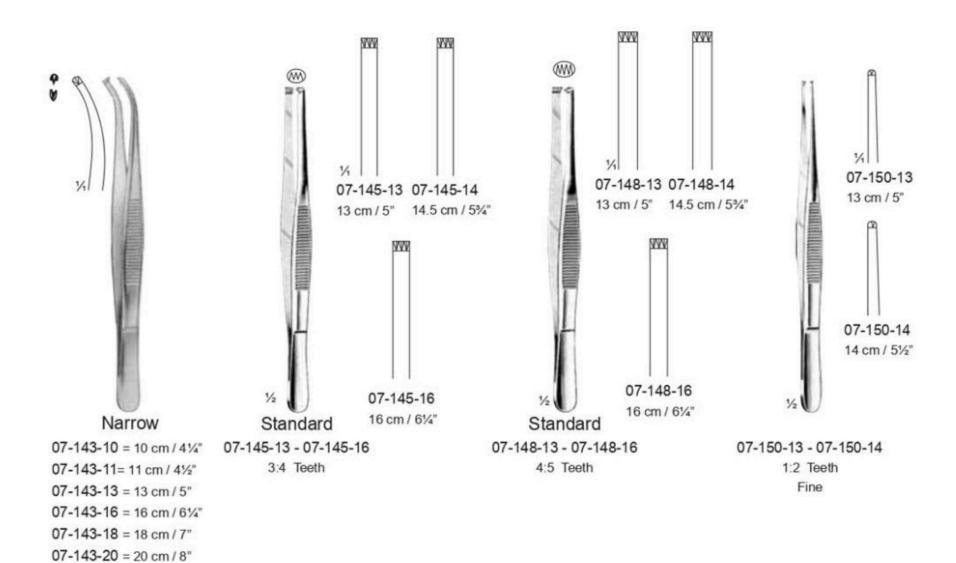

ACCURACY
Deliver full and accurate information

# INDEX

- Dissecting Forceps
- Tissue Forceps
- Micro Forceps
- Tissue Forceps, Micro Forceps
- Grasping Forceps
- Splinter Forceps, Cover Glass Forceps
- Splinter Forceps
- Dissecting Forceps with tungsten Carbide Insert
- Scissors with tungsten Carbide Insert





Standard 07-002-10 - 07-002-30 Broad



Standard 07-004-11 - 07-004-30 Narrow







07-011-10 = 10.5 cm / 4½" 07-011-11 = 11.5 cm / 4½" 07-011-13 = 13 cm / 5" 07-011-14 = 14 cm / 5½" 07-011-16 = 16 cm / 6½" 07-011-18 = 18 cm / 7" 07-011-20 = 20 cm / 8"



07-012-13 - 07-012-14 Delicate



07-016-11 = 11 cm / 4½" 07-018-13 - 07-018-14 07-016-13 = 13 cm / 5" 07-016-15 = 15 cm / 6"





1





















15.5 cm / 6" 07-038-15

07-041-12 07-041-15





















1/





















| Engl. Pattern |   |                |   | Treves    |
|---------------|---|----------------|---|-----------|
| 07-213-13     | = |                | = | 07-216-13 |
| 07-213-15     | = | 15 cm / 6"     | = | 07-216-15 |
| 07-213-18     | = | 18 cm / 7"     | = | 07-216-18 |
| 07-213-20     | = | 20 cm / 8"     | = | 07-216-20 |
| 07-213-25     | = | 25 cm / 93/4"  | = | 07-216-25 |
| 07-213-30     | = | 30 cm / 113/4" | = | 07-216-30 |





07-223-15

15 cm / 6"





.







1/

#### **Tissue Forceps**













Brown 07-310-15 = 15 cm / 6" 07-310-20 = 20 cm / 8" 07-310-25 = 25 cm / 93/4"





07-315-20 = 20 cm / 8"



07-318-11 11cm / 41/4" Teeth extremely delicate









#### **Micro Forceps**









= 07-369-09

= 07-369-12

without pin

 $07-368-09 = 9 \text{