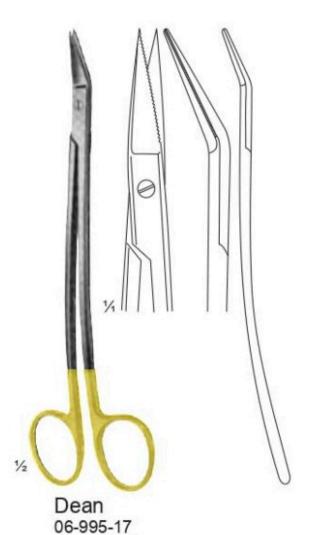

/ 3½"



07-444-09 9 cm / 3½"



Shaaf 07-446-09 9 cm / 31/2"



Beer 07-448-09 9 cm / 3½"



Gradle 07-451-09 9.5 cm / 3¾"



Henry 07-454-12 12 cm / 43/4"



Barraquer 07-457-10 10.5 cm / 41/4"



Ziegler 07-460-09 9 cm / 3½"



#### **Splinter Forceps, Cover Glass Forceps**







#### **Splinter Forceps**









15 cm / 6"



#### Dissecting Forceps with tungsten Carbide Insert AMRELIA SUR PRECISION IN EVER





#### **Dissecting Forceps with tungsten Carbide Insert**





#### **Dissecting Forceps with tungsten Carbide Insert**





































74 06-910-15 15 cm / 6" 06-910-17 17 cm / 634"

Mayo-Stille 06-910-15 - 06-910-17







Metzanbaum 06-926-18 - 06-926-30





















23 cm / 9"

28 cm / 11"

25 cm / 93/4"









































17 cm / 63/4"



12 cm / 43/4"



16 cm / 61/4"

serrated

16 cm / 61/4"

serrated

## SURGICAL INSTRUMENTS CATALOGUE

visit us: www.aureliasurgical.com