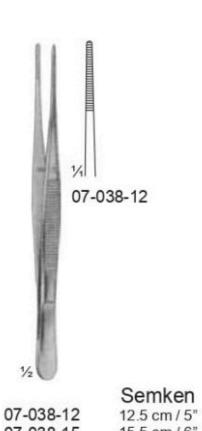

07-012-13 - 07-012-14 Delicate

07-016-11 = 11 cm / 4½" 07-018-13 - 07-018-14 07-016-13 = 13 cm / 5" 07-016-15 = 15 cm / 6"

1

15.5 cm / 6" 07-038-15

07-041-12 07-041-15

1/

| Engl. Pattern |   |                |   | Treves    |
|---------------|---|----------------|---|-----------|
| 07-213-13     | = |                | = | 07-216-13 |
| 07-213-15     | = | 15 cm / 6"     | = | 07-216-15 |
| 07-213-18     | = | 18 cm / 7"     | = | 07-216-18 |
| 07-213-20     | = | 20 cm / 8"     | = | 07-216-20 |
| 07-213-25     | = | 25 cm / 93/4"  | = | 07-216-25 |
| 07-213-30     | = | 30 cm / 113/4" | = | 07-216-30 |