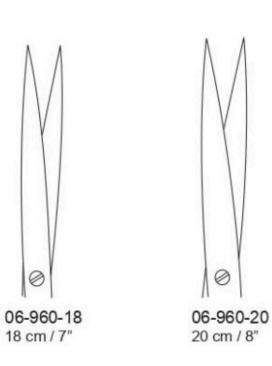

#### **Dissecting Forceps with tungsten Carbide Insert**

74 06-910-15 15 cm / 6" 06-910-17 17 cm / 634"

Mayo-Stille 06-910-15 - 06-910-17

Metzanbaum 06-926-18 - 06-926-30

23 cm / 9"

28 cm / 11"

25 cm / 93/4"