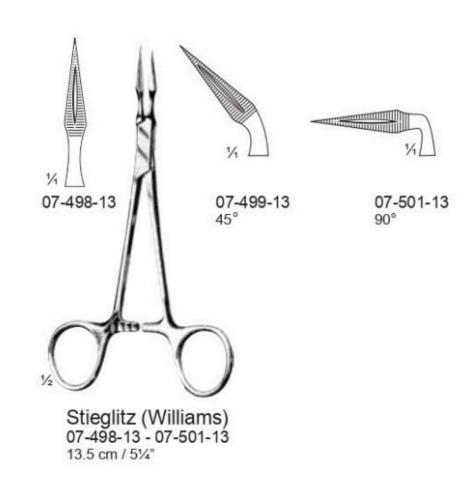

out pin

 $07-368-09 = 9 \text{ cm} / 3\frac{1}{2}$ "

07-368-12 = 12.5 cm / 5"

without pin

 $07-368-10 = 10.5 \text{ cm} / 4\frac{1}{4}" = 07-369-10$ 

 $07-368-11 = 11.5 \text{ cm} / 4\frac{1}{2}$  = 07-369-11



#### **Tissue Forceps, Micro Forceps**





#### **Grasping Forceps**





#### **Grasping Forceps**





#### **Jeweller Type Forceps**





#### Cilia Forceps







Douglas 07-438-09 9 cm / 31/2"



Entomological 07-440-11 11 cm / 41/4"



Littauer 07-442-08 8.5 cm / 3½"



07-444-09 9 cm / 3½"



Shaaf 07-446-09 9 cm / 31/2"



Beer 07-448-09 9 cm / 3½"



Gradle 07-451-09 9.5 cm / 3¾"



Henry 07-454-12 12 cm / 43/4"



Barraquer 07-457-10 10.5 cm / 41/4"



Ziegler 07-460-09 9 cm / 3½"



#### **Splinter Forceps, Cover Glass Forceps**







#### **Splinter Forceps**









15 cm / 6"



#### Dissecting Forceps with tungsten Carbide Insert AMRELIA SUR PRECISION IN EVER





#### **Dissecting Forceps with tungsten Carbide Insert**





#### **Dissecting Forceps with tungsten Carbide Insert**





































74 06-910-15 15 cm / 6" 06-910-17 17 cm / 634"

Mayo-Stille 06-910-15 - 06-910-17







Metzanbaum 06-926-18 - 06-926-30





















23 cm / 9"

28 cm / 11"

25 cm / 93/4"









































17 cm / 63/4"



12 cm / 43/4"



16 cm / 61/4"

serrated

16 cm / 61/4"

serrated

## SURGICAL INSTRUMENTS CATALOGUE

visit us: www.aureliasurgical.com