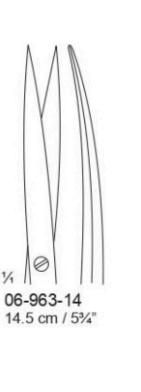

#### **Dissecting Forceps with tungsten Carbide Insert**

74 06-910-15 15 cm / 6" 06-910-17 17 cm / 634"

Mayo-Stille 06-910-15 - 06-910-17

Metzanbaum 06-926-18 - 06-926-30

23 cm / 9"

28 cm / 11"

25 cm / 93/4"