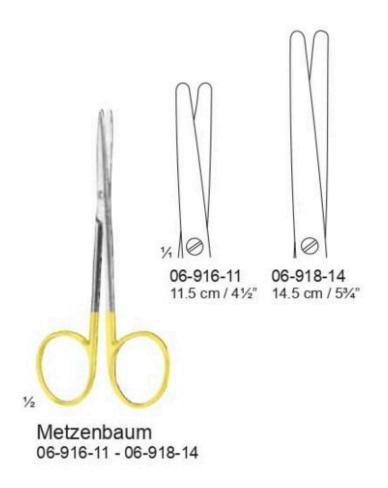

#### **Dissecting Forceps with tungsten Carbide Insert**

74 06-910-15 15 cm / 6" 06-910-17 17 cm / 634"

Mayo-Stille 06-910-15 - 06-910-17

Metzanbaum 06-926-18 - 06-926-30

23 cm / 9"

28 cm / 11"

25 cm / 93/4"