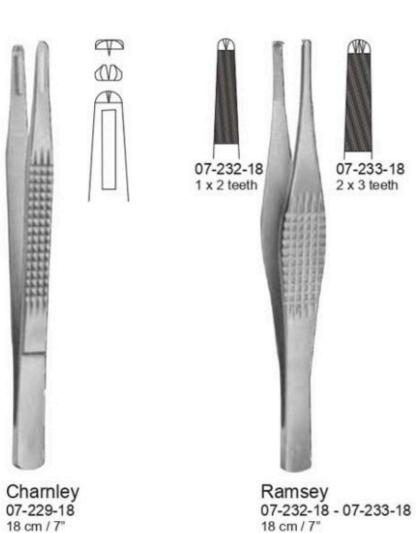

= 14 cm / 5½" 07-011-16 = 16 cm / 6½" 07-011-18 = 18 cm / 7" 07-011-20 = 20 cm / 8"



07-012-13 - 07-012-14 Delicate



07-016-11 = 11 cm / 4½" 07-018-13 - 07-018-14 07-016-13 = 13 cm / 5" 07-016-15 = 15 cm / 6"





1





















15.5 cm / 6" 07-038-15

07-041-12 07-041-15





















1/





















| Engl. Pattern |   |                |   | Treves    |
|---------------|---|----------------|---|-----------|
| 07-213-13     | = |                | = | 07-216-13 |
| 07-213-15     | = | 15 cm / 6"     | = | 07-216-15 |
| 07-213-18     | = | 18 cm / 7"     | = | 07-216-18 |
| 07-213-20     | = | 20 cm / 8"     | = | 07-216-20 |
| 07-213-25     | = | 25 cm / 93/4"  | = | 07-216-25 |
| 07-213-30     | = | 30 cm / 113/4" | = | 07-216-30 |





07-223-15

15 cm / 6"





.







1/

#### **Tissue Forceps**













Brown 07-310-15 = 15 cm / 6" 07-310-20 = 20 cm / 8" 07-310-25 = 25 cm / 93/4"





07-315-20 = 20 cm / 8"



07-318-11 11cm / 41/4" Teeth extremely delicate









#### **Micro Forceps**









= 07-369-09

= 07-369-12

without pin

 $07-368-09 = 9 \text{ cm} / 3\frac{1}{2}$ "

07-368-12 = 12.5 cm / 5"

without pin

 $07-368-10 = 10.5 \text{ cm} / 4\frac{1}{4}" = 07-369-10$ 

 $07-368-11 = 11.5 \text{ cm} / 4\frac{1}{2}$  = 07-369-11



#### **Tissue Forceps, Micro Forceps**





#### **Grasping Forceps**





#### **Grasping Forceps**





#### **Jeweller Type Forceps**





#### Cilia Forceps







Douglas 07-438-09 9 cm / 31/2"



Entomological 07-440-11 11 cm / 41/4"



Littauer 07-442-08 8.5 cm / 3½"



07-444-09 9 cm / 3½"



S