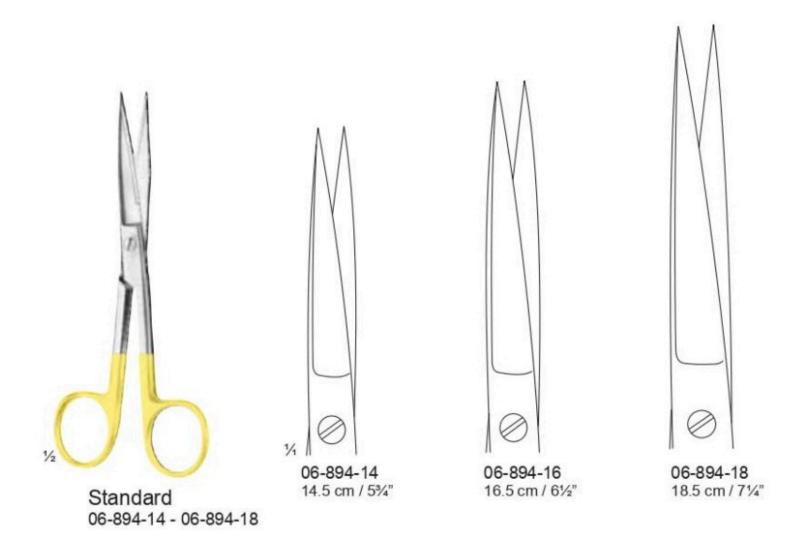

# INDEX

- Dissecting Forceps
- Tissue Forceps
- Micro Forceps
- Tissue Forceps, Micro Forceps
- Grasping Forceps
- Splinter Forceps, Cover Glass Forceps
- Splinter Forceps
- Dissecting Forceps with tungsten Carbide Insert
- Scissors with tungsten Carbide Insert