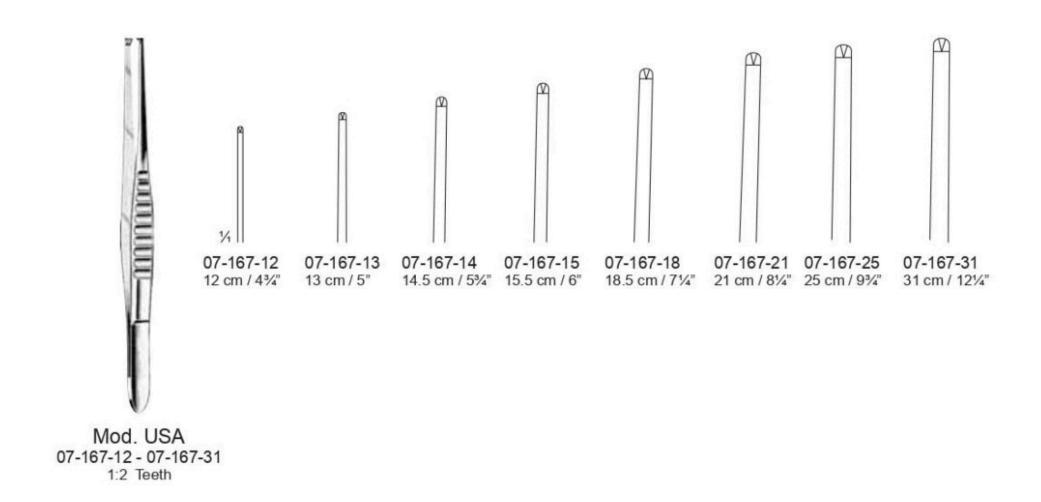

CY
Deliver full and accurate information

# INDEX

- Dissecting Forceps
- Tissue Forceps
- Micro Forceps
- Tissue Forceps, Micro Forceps
- Grasping Forceps
- Splinter Forceps, Cover Glass Forceps
- Splinter Forceps
- Dissecting Forceps with tungsten Carbide Insert
- Scissors with tungsten Carbide Insert





Standard 07-002-10 - 07-002-30 Broad



Standard 07-004-11 - 07-004-30 Narrow







07-011-10 = 10.5 cm / 4½" 07-011-11 = 11.5 cm / 4½" 07-011-13 = 13 cm / 5" 07-011-14 = 14 cm / 5½" 07-011-16 = 16 cm / 6½" 07-011-18 = 18 cm / 7" 07-011-20 = 20 cm / 8"



07-012-13 - 07-012-14 Delicate



07-016-11 = 11 cm / 4½" 07-018-13 - 07-018-14 07-016-13 = 13 cm / 5" 07-016-15 = 15 cm / 6"





1





















15.5 cm / 6" 07-038-15

07-041-12 07-041-15





















1/





















| Engl. Pattern |   |                |   | Treves    |
|---------------|---|----------------|---|-----------|
| 07-213-13     | = |                | = | 07-216-13 |
| 07-213-15     | = | 15 cm / 6"     | = | 07-216-15 |
| 07-213-18     | = | 18 cm / 7"     | = | 07-216-18 |
| 07-213-20     | = | 20 cm / 8"     | = | 07-216-20 |
| 07-213-25     | = | 25 cm / 93/4"  | = | 07-216-25 |
| 07-213-30     | = | 30 cm / 113/4" | = | 07-216-30 |





07-223-15

15 cm / 6"





.







1/

#### **Tissue Forceps**













Brown 07-310-15 = 15 cm / 6" 07-310-20 = 20 cm / 8" 07-310-25 = 25 cm / 93/4"





07-315-20 = 20 cm / 8"



07-318-11 11cm / 41/4" Teeth extremely delicate









#### **Micro Forceps**









= 07-369-09

= 07-369-12

without pin

 $07-368-09 = 9 \text{ cm} / 3\