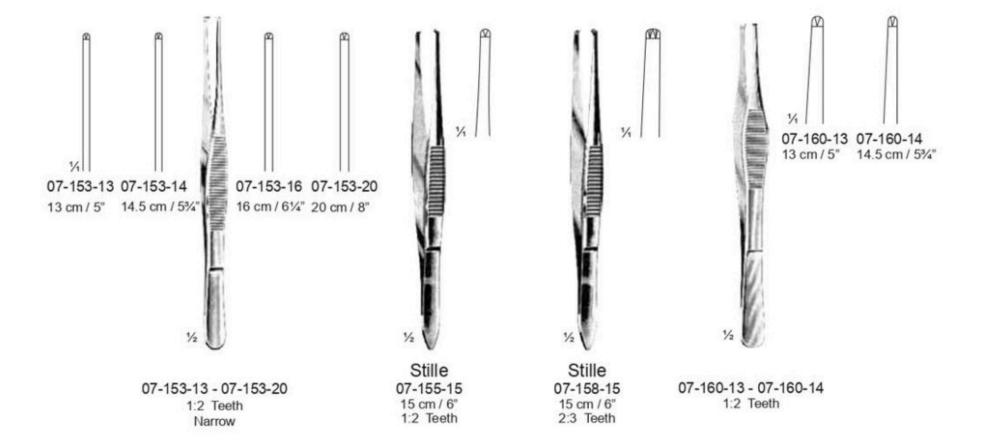

ACCURACY
Deliver full and accurate information

# INDEX

- Dissecting Forceps
- Tissue Forceps
- Micro Forceps
- Tissue Forceps, Micro Forceps
- Grasping Forceps
- Splinter Forceps, Cover Glass Forceps
- Splinter Forceps
- Dissecting Forceps with tungsten Carbide Insert
- Scissors with tungsten Carbide Insert





Standard 07-002-10 - 07-002-30 Broad



Standard 07-004-11 - 07-004-30 Narrow







07-011-10 = 10.5 cm / 4½" 07-011-11 = 11.5 cm / 4½" 07-011-13 = 13 cm / 5" 07-011-14 = 14 cm / 5½" 07-011-16 = 16 cm / 6½" 07-011-18 = 18 cm / 7" 07-011-20 = 20 cm / 8"



07-012-13 - 07-012-14 Delicate



07-016-11 = 11 cm / 4½" 07-018-13 - 07-018-14 07-016-13 = 13 cm / 5" 07-016-15 = 15 cm / 6"





1





















15.5 cm / 6" 07-038-15

07-041-12 07-041-15





















1/





















| Engl. Pattern |   |                |   | Treves    |
|---------------|---|----------------|---|-----------|
| 07-213-13     | = |                | = | 07-216-13 |
| 07-213-15     | = | 15 cm / 6"     | = | 07-216-15 |
| 07-213-18     | = | 18 cm / 7"     | = | 07-216-18 |
| 07-213-20     | = | 20 cm / 8"     | = | 07-216-20 |
| 07-213-25     | = | 25 cm / 93/4"  | = | 07-216-25 |
| 07-213-30     | = | 30 cm / 113/4" | = | 07-216-30 |





07-223-15

15 cm / 6"





.







1/

#### **Tissue Forceps**













Brown 07-310-15 = 15 cm / 6" 07-310-20 = 20 cm / 8" 07-310-25 = 25 cm / 93/4"





07-315-20 = 20 cm / 8"



07-318-11 11cm / 41/4" Teeth extremely delicate









#### **Micro Forceps**









= 07-369-09

= 07-369-12

without pin

 $07-368-09 = 9 \text{ cm