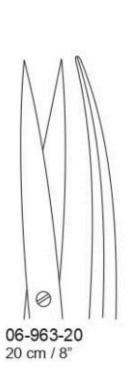

#### **Dissecting Forceps with tungsten Carbide Insert**

74 06-910-15 15 cm / 6" 06-910-17 17 cm / 634"

Mayo-Stille 06-910-15 - 06-910-17

Metzanbaum 06-926-18 - 06-926-30

23 cm / 9"

28 cm / 11"

25 cm / 93/4"