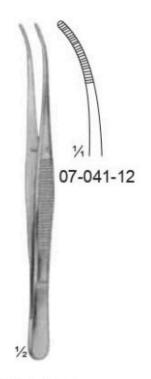

07-012-13 - 07-012-14 Delicate

07-016-11 = 11 cm / 4½" 07-018-13 - 07-018-14 07-016-13 = 13 cm / 5" 07-016-15 = 15 cm / 6"

1

15.5 cm / 6" 07-038-15

07-041-12 07-041-15

1/

| Engl. Pattern |   |                |   | Treves    |
|---------------|---|----------------|---|-----------|
| 07-213-13     | = |                | = | 07-216-13 |
| 07-213-15     | = | 15 cm / 6"     | = | 07-216-15 |
| 07-213-18     | = | 18 cm / 7"     | = | 07-216-18 |
| 07-213-20     | = | 20 cm / 8"     | = | 07-216-20 |
| 07-213-25     | = | 25 cm / 93/4"  | = | 07-216-25 |
| 07-213-30     | = | 30 cm / 113/4" | = | 07-216-30 |