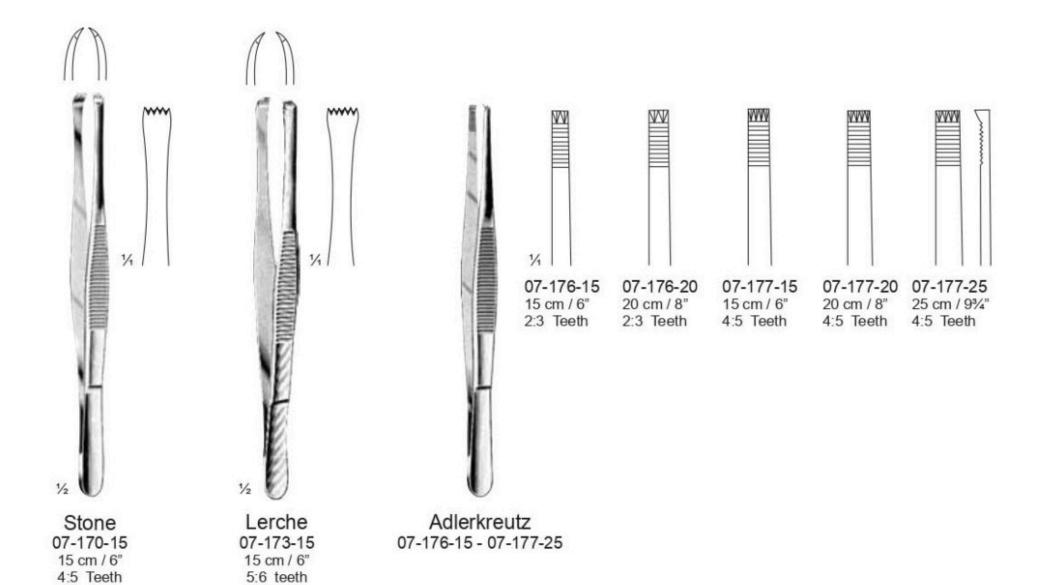

#### **Tissue Forceps**

Brown 07-310-15 = 15 cm / 6" 07-310-20 = 20 cm / 8" 07-310-25 = 25 cm / 93/4"

07-315-20 = 20 cm / 8"

07-318-11 11cm / 41/4" Teeth extremely delicate