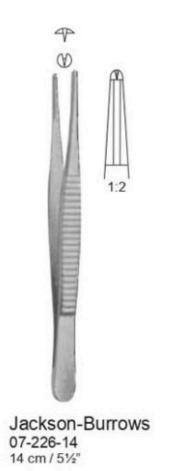

4 = 14 cm / 5½" 07-011-16 = 16 cm / 6½" 07-011-18 = 18 cm / 7" 07-011-20 = 20 cm / 8"



07-012-13 - 07-012-14 Delicate



07-016-11 = 11 cm / 4½" 07-018-13 - 07-018-14 07-016-13 = 13 cm / 5" 07-016-15 = 15 cm / 6"





1





















15.5 cm / 6" 07-038-15

07-041-12 07-041-15





















1/





















| Engl. Pattern |   |                |   | Treves    |
|---------------|---|----------------|---|-----------|
| 07-213-13     | = |                | = | 07-216-13 |
| 07-213-15     | = | 15 cm / 6"     | = | 07-216-15 |
| 07-213-18     | = | 18 cm / 7"     | = | 07-216-18 |
| 07-213-20     | = | 20 cm / 8"     | = | 07-216-20 |
| 07-213-25     | = | 25 cm / 93/4"  | = | 07-216-25 |
| 07-213-30     | = | 30 cm / 113/4" | = | 07-216-30 |





07-223-15

15 cm / 6"





.







1/

#### **Tissue Forceps**













Brown 07-310-15 = 15 cm / 6" 07-310-20 = 20 cm / 8" 07-310-25 = 25 cm / 93/4"





07-315-20 = 20 cm / 8"



07-318-11 11cm / 41/4" Teeth extremely delicate









#### **Micro Forceps**









= 07-369-09

= 07-369-12

without pin

 $07-368-09 = 9 \text{ cm} / 3\frac{1}{2}$ "

07-368-12 = 12.5 cm / 5"

without pin

 $07-368-10 = 10.5 \text{ cm} / 4\frac{1}{4}" = 07-369-10$ 

 $07-368-11 = 11.5 \text{ cm} / 4\frac{1}{2}$  = 07-369-11



#### **Tissue Forceps, Micro Forceps**





#### **Grasping Forceps**





#### **Grasping Forceps**





#### **Jeweller Type Forceps**





#### Cilia Forceps







Douglas 07-438-09 9 cm / 31/2"



Entomological 07-440-11 11 cm / 41/4"



Littauer 07-442-08 8.5 cm / 3½"



07-444-09 9 cm / 3½"