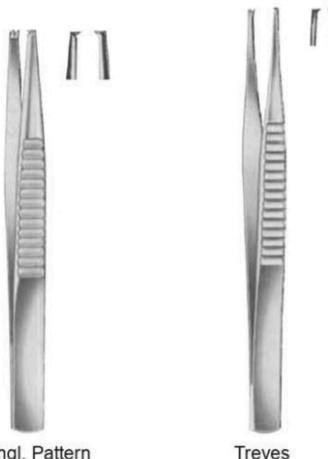

07-012-13 - 07-012-14 Delicate

07-016-11 = 11 cm / 4½" 07-018-13 - 07-018-14 07-016-13 = 13 cm / 5" 07-016-15 = 15 cm / 6"

1

15.5 cm / 6" 07-038-15

07-041-12 07-041-15

1/

| Engl. Pattern |   |                |   | Treves    |
|---------------|---|----------------|---|-----------|
| 07-213-13     | = |                | = | 07-216-13 |
| 07-213-15     | = | 15 cm / 6"     | = | 07-216-15 |
| 07-213-18     | = | 18 cm / 7"     | = | 07-216-18 |
| 07-213-20     | = | 20 cm / 8"     | = | 07-216-20 |
| 07-213-25     | = | 25 cm / 93/4"  | = | 07-216-25 |
| 07-213-30     | = | 30 cm / 113/4" | = | 07-216-30 |