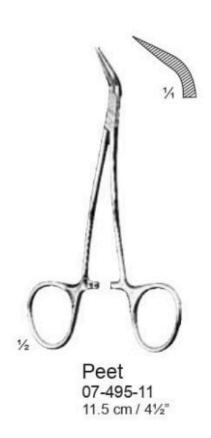

#### Cilia Forceps

Douglas 07-438-09 9 cm / 31/2"

Entomological 07-440-11 11 cm / 41/4"

Littauer 07-442-08 8.5 cm / 3½"

07-444-09 9 cm / 3½"

Shaaf 07-446-09 9 cm / 31/2"

Beer 07-448-09 9 cm / 3½"

Gradle 07-451-09 9.5 cm / 3¾"

Henry 07-454-12 12 cm / 43/4"

Barraquer 07-457-10 10.5 cm / 41/4"

Ziegler 07-460-09 9 cm / 3½"