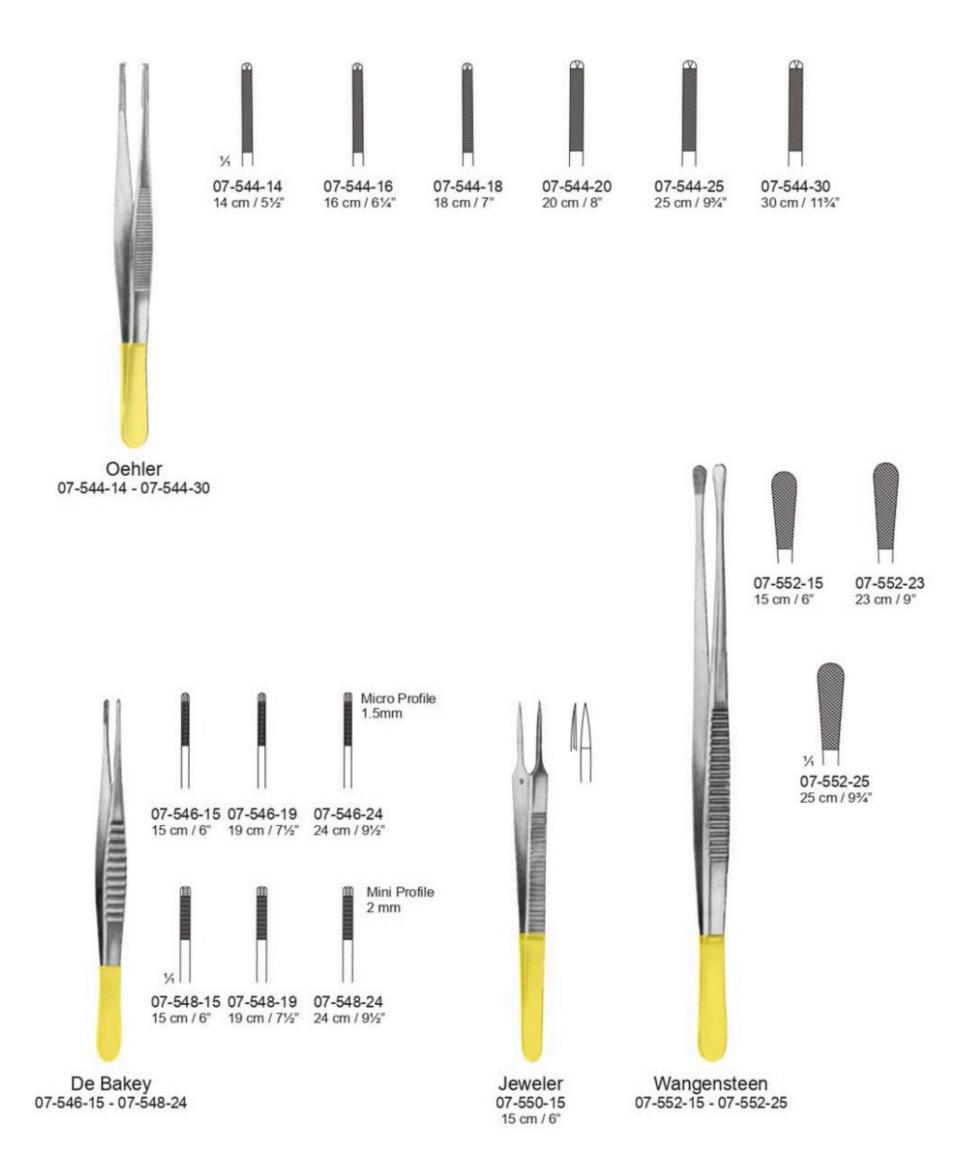

= 11.5 \text{ cm} / 4\frac{1}{2}$  = 07-369-11



#### **Tissue Forceps, Micro Forceps**





#### **Grasping Forceps**





#### **Grasping Forceps**





#### **Jeweller Type Forceps**





#### Cilia Forceps







Douglas 07-438-09 9 cm / 31/2"



Entomological 07-440-11 11 cm / 41/4"



Littauer 07-442-08 8.5 cm / 3½"



07-444-09 9 cm / 3½"



Shaaf 07-446-09 9 cm / 31/2"



Beer 07-448-09 9 cm / 3½"



Gradle 07-451-09 9.5 cm / 3¾"



Henry 07-454-12 12 cm / 43/4"



Barraquer 07-457-10 10.5 cm / 41/4"



Ziegler 07-460-09 9 cm / 3½"



#### **Splinter Forceps, Cover Glass Forceps**







#### **Splinter Forceps**









15 cm / 6"



#### Dissecting Forceps with tungsten Carbide Insert AMRELIA SUR PRECISION IN EVER





#### **Dissecting Forceps with tungsten Carbide Insert**





#### **Dissecting Forceps with tungsten Carbide Insert**





































74 06-910-15 15 cm / 6" 06-910-17 17 cm / 634"

Mayo-Stille 06-910-15 - 06-910-17







Metzanbaum 06-926-18 - 06-926-30





















23 cm / 9"

28 cm / 11"

25 cm / 93/4"









































17 cm / 63/4"



12 cm / 43/4"



16 cm / 61/4"

serrated

16 cm / 61/4"

serrated

## SURGICAL INSTRUMENTS CATALOGUE

visit us: www.aureliasurgical.com