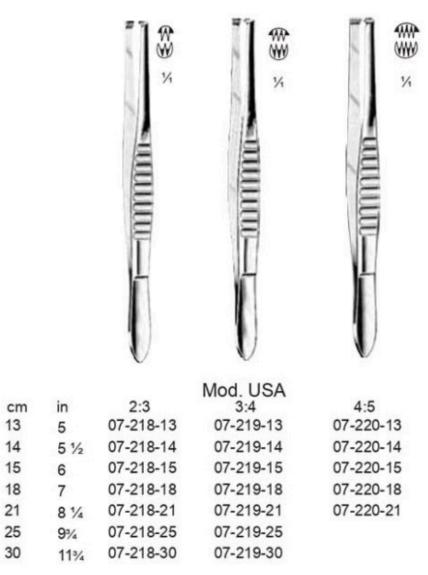

Standard 07-002-10 - 07-002-30 Broad

Standard 07-004-11 - 07-004-30 Narrow

07-011-10 = 10.5 cm / 4½" 07-011-11 = 11.5 cm / 4½" 07-011-13 = 13 cm / 5" 07-011-14 = 14 cm / 5½" 07-011-16 = 16 cm / 6½" 07-011-18 = 18 cm / 7" 07-011-20 = 20 cm / 8"