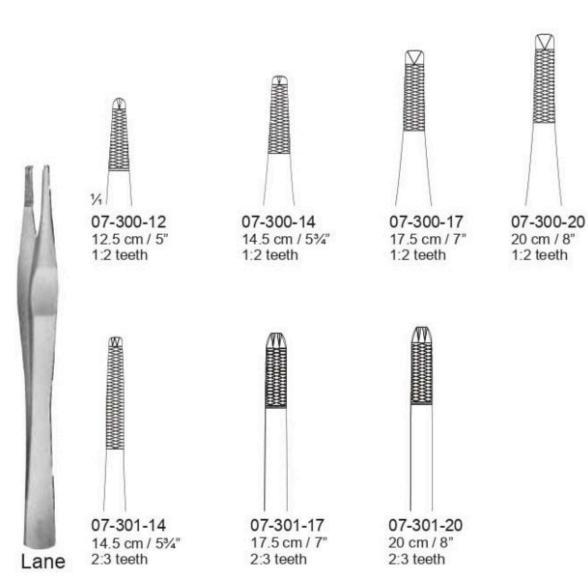

#### **Tissue Forceps**

Brown 07-310-15 = 15 cm / 6" 07-310-20 = 20 cm / 8" 07-310-25 = 25 cm / 93/4"

07-315-20 = 20 cm / 8"

07-318-11 11cm / 41/4" Teeth extremely delicate