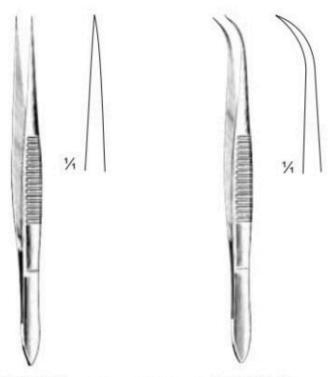

#### **Micro Forceps**

= 07-369-09

= 07-369-12

without pin

 $07-368-09 = 9 \text{ cm} / 3\frac{1}{2}$ "

07-368-12 = 12.5 cm / 5"

without pin

 $07-368-10 = 10.5 \text{ cm} / 4\frac{1}{4}" = 07-369-10$ 

 $07-368-11 = 11.5 \text{ cm} / 4\frac{1}{2}$  = 07-369-11