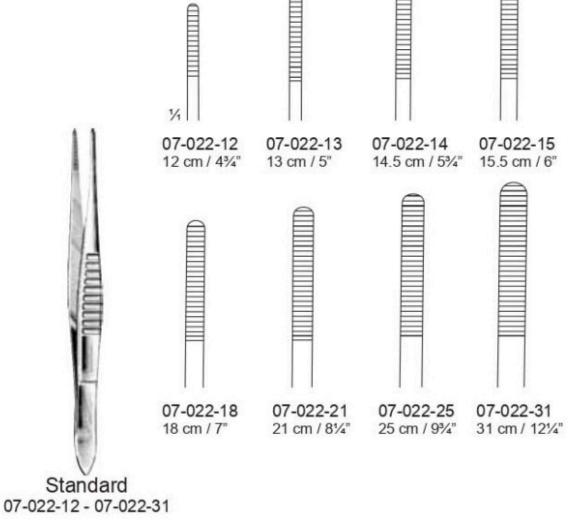

Standard 07-002-10 - 07-002-30 Broad

Standard 07-004-11 - 07-004-30 Narrow

07-011-10 = 10.5 cm / 4½" 07-011-11 = 11.5 cm / 4½" 07-011-13 = 13 cm / 5" 07-011-14 = 14 cm / 5½" 07-011-16 = 16 cm / 6½" 07-011-18 = 18 cm / 7" 07-011-20 = 20 cm / 8"