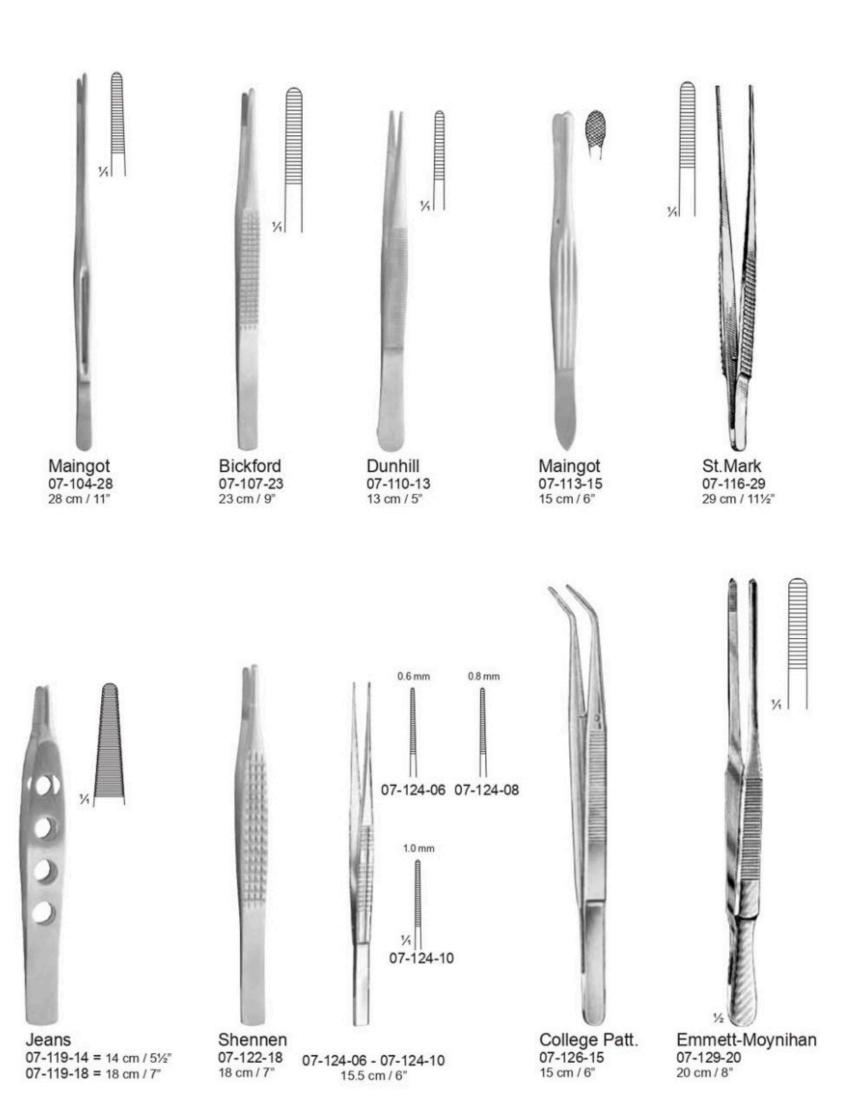

ative growth



ACCURACY
Deliver full and accurate information

# INDEX

- Dissecting Forceps
- Tissue Forceps
- Micro Forceps
- Tissue Forceps, Micro Forceps
- Grasping Forceps
- Splinter Forceps, Cover Glass Forceps
- Splinter Forceps
- Dissecting Forceps with tungsten Carbide Insert
- Scissors with tungsten Carbide Insert





Standard 07-002-10 - 07-002-30 Broad



Standard 07-004-11 - 07-004-30 Narrow







07-011-10 = 10.5 cm / 4½" 07-011-11 = 11.5 cm / 4½" 07-011-13 = 13 cm / 5" 07-011-14 = 14 cm / 5½" 07-011-16 = 16 cm / 6½" 07-011-18 = 18 cm / 7" 07-011-20 = 20 cm / 8"



07-012-13 - 07-012-14 Delicate



07-016-11 = 11 cm / 4½" 07-018-13 - 07-018-14 07-016-13 = 13 cm / 5" 07-016-15 = 15 cm / 6"





1





















15.5 cm / 6" 07-038-15

07-041-12 07-041-15





















1/





















| Engl. Pattern |   |                |   | Treves    |
|---------------|---|----------------|---|-----------|
| 07-213-13     | = |                | = | 07-216-13 |
| 07-213-15     | = | 15 cm / 6"     | = | 07-216-15 |
| 07-213-18     | = | 18 cm / 7"     | = | 07-216-18 |
| 07-213-20     | = | 20 cm / 8"     | = | 07-216-20 |
| 07-213-25     | = | 25 cm / 93/4"  | = | 07-216-25 |
| 07-213-30     | = | 30 cm / 113/4" | = | 07-216-30 |





07-223-15

15 cm / 6"





.







1/

#### **Tissue Forceps**













Brown 07-310-15 = 15 cm / 6" 07-310-20 = 20 cm / 8" 07-310-25 = 25 cm / 93/4"





07-315-20 = 20 cm / 8"



07-318-11 11cm / 41/4" Teeth extremely delicate









#### **Micro Forceps**









= 07-369-09

= 07-369-12

without pin

 $07-368-