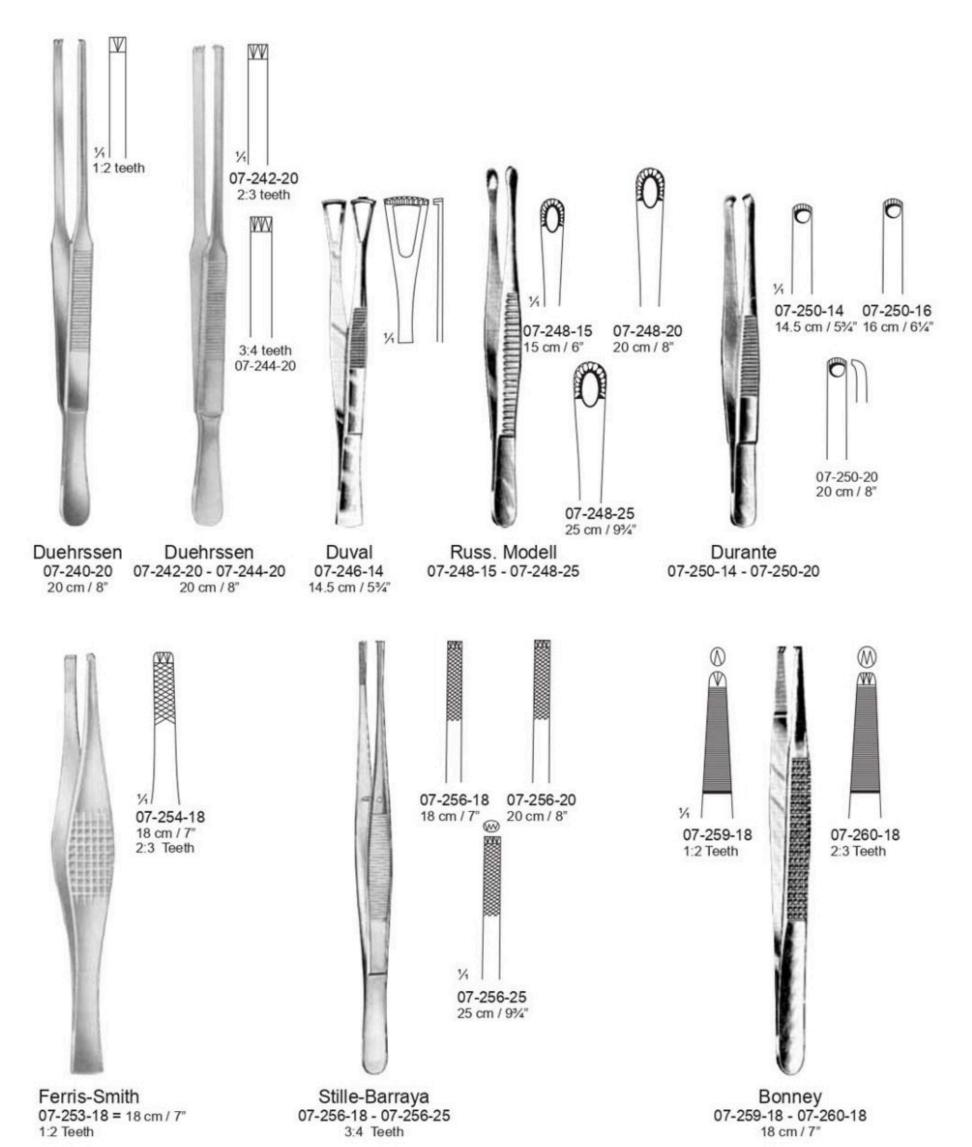

/ 5½" 07-011-16 = 16 cm / 6½" 07-011-18 = 18 cm / 7" 07-011-20 = 20 cm / 8"



07-012-13 - 07-012-14 Delicate



07-016-11 = 11 cm / 4½" 07-018-13 - 07-018-14 07-016-13 = 13 cm / 5" 07-016-15 = 15 cm / 6"





1





















15.5 cm / 6" 07-038-15

07-041-12 07-041-15





















1/





















| Engl. Pattern |   |                |   | Treves    |
|---------------|---|----------------|---|-----------|
| 07-213-13     | = |                | = | 07-216-13 |
| 07-213-15     | = | 15 cm / 6"     | = | 07-216-15 |
| 07-213-18     | = | 18 cm / 7"     | = | 07-216-18 |
| 07-213-20     | = | 20 cm / 8"     | = | 07-216-20 |
| 07-213-25     | = | 25 cm / 93/4"  | = | 07-216-25 |
| 07-213-30     | = | 30 cm / 113/4" | = | 07-216-30 |





07-223-15

15 cm / 6"





.







1/

#### **Tissue Forceps**













Brown 07-310-15 = 15 cm / 6" 07-310-20 = 20 cm / 8" 07-310-25 = 25 cm / 93/4"





07-315-20 = 20 cm / 8"



07-318-11 11cm / 41/4" Teeth extremely delicate









#### **Micro Forceps**









= 07-369-09

= 07-369-12

without pin

 $07-368-09 = 9 \text{ cm} / 3\frac{1}{2}$ "

07-368-12 = 12.5 cm / 5"

without pin

 $07-368-10 = 10.5 \text{ cm} / 4\frac{1}{4}" = 07-369-10$ 

 $07-368-11 = 11.5 \text{ cm} / 4\frac{1}{2}$  = 07-369-11



#### **Tissue Forceps, Micro Forceps**





#### **Grasping Forceps**





#### **Grasping Forceps**





#### **Jeweller Type Forceps**





#### Cilia Forceps







Douglas 07-438-09 9 cm / 31/2"



Entomological 07-440-11 11 cm / 41/4"



Littauer 07-442-08 8.5 cm / 3½"



07-444-09 9 cm / 3½"



Shaaf 07