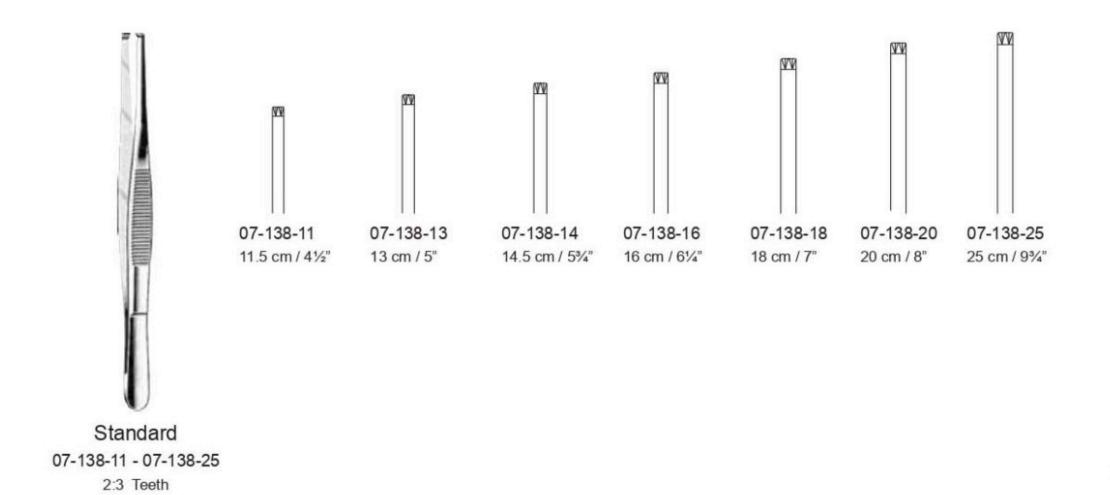

#### **Tissue Forceps**

Brown 07-310-15 = 15 cm / 6" 07-310-20 = 20 cm / 8" 07-310-25 = 25 cm / 93/4"

07-315-20 = 20 cm / 8"

07-318-11 11cm / 41/4" Teeth extremely delicate