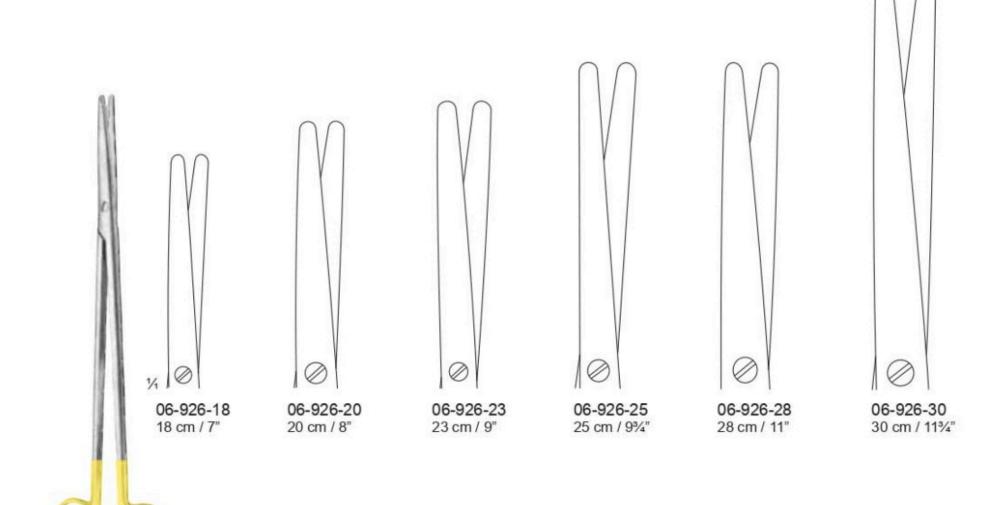

#### **Dissecting Forceps with tungsten Carbide Insert**

74 06-910-15 15 cm / 6" 06-910-17 17 cm / 634"

Mayo-Stille 06-910-15 - 06-910-17

Metzanbaum 06-926-18 - 06-926-30

23 cm / 9"

28 cm / 11"

25 cm / 93/4"