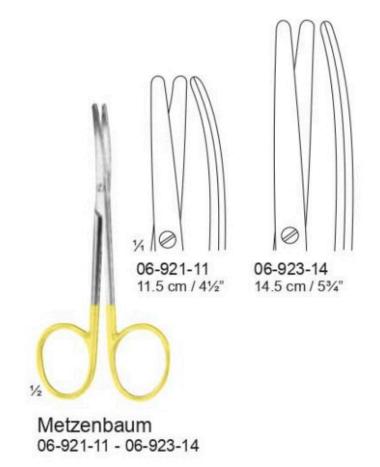

#### **Dissecting Forceps with tungsten Carbide Insert**

74 06-910-15 15 cm / 6" 06-910-17 17 cm / 634"

Mayo-Stille 06-910-15 - 06-910-17

Metzanbaum 06-926-18 - 06-926-30

23 cm / 9"

28 cm / 11"

25 cm / 93/4"