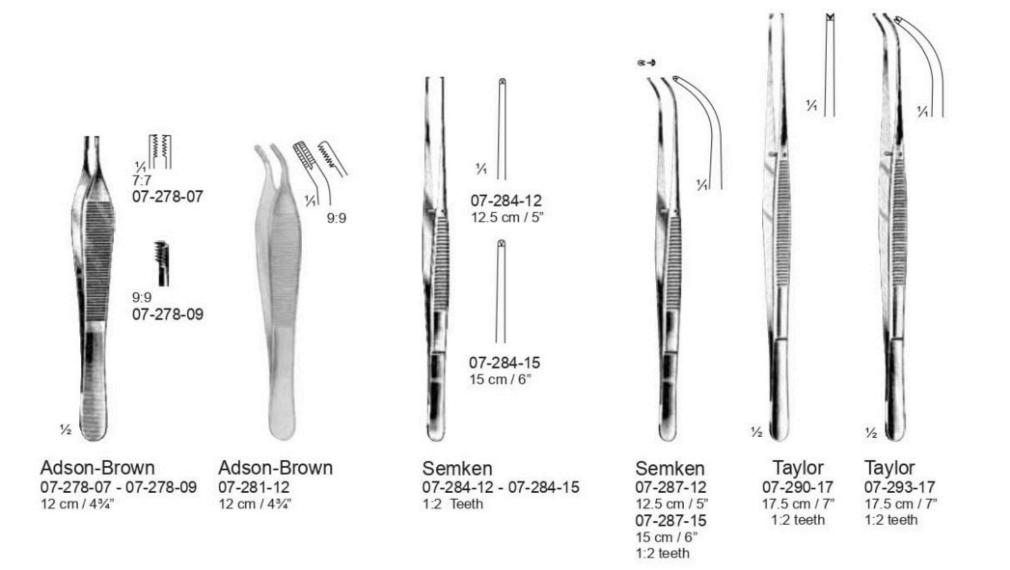

#### **Tissue Forceps**

Brown 07-310-15 = 15 cm / 6" 07-310-20 = 20 cm / 8" 07-310-25 = 25 cm / 93/4"

07-315-20 = 20 cm / 8"

07-318-11 11cm / 41/4" Teeth extremely delicate