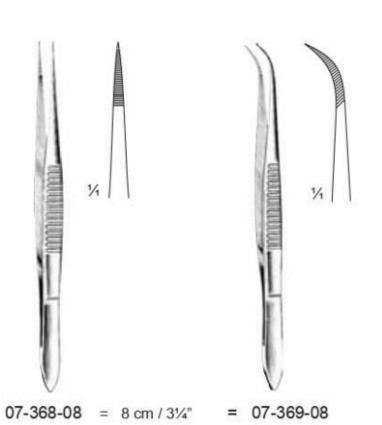

#### **Micro Forceps**

= 07-369-09

= 07-369-12

without pin

 $07-368-09 = 9 \text{ cm} / 3\frac{1}{2}$ "

07-368-12 = 12.5 cm / 5"

without pin

 $07-368-10 = 10.5 \text{ cm} / 4\frac{1}{4}" = 07-369-10$ 

 $07-368-11 = 11.5 \text{ cm} / 4\frac{1}{2}$  = 07-369-11