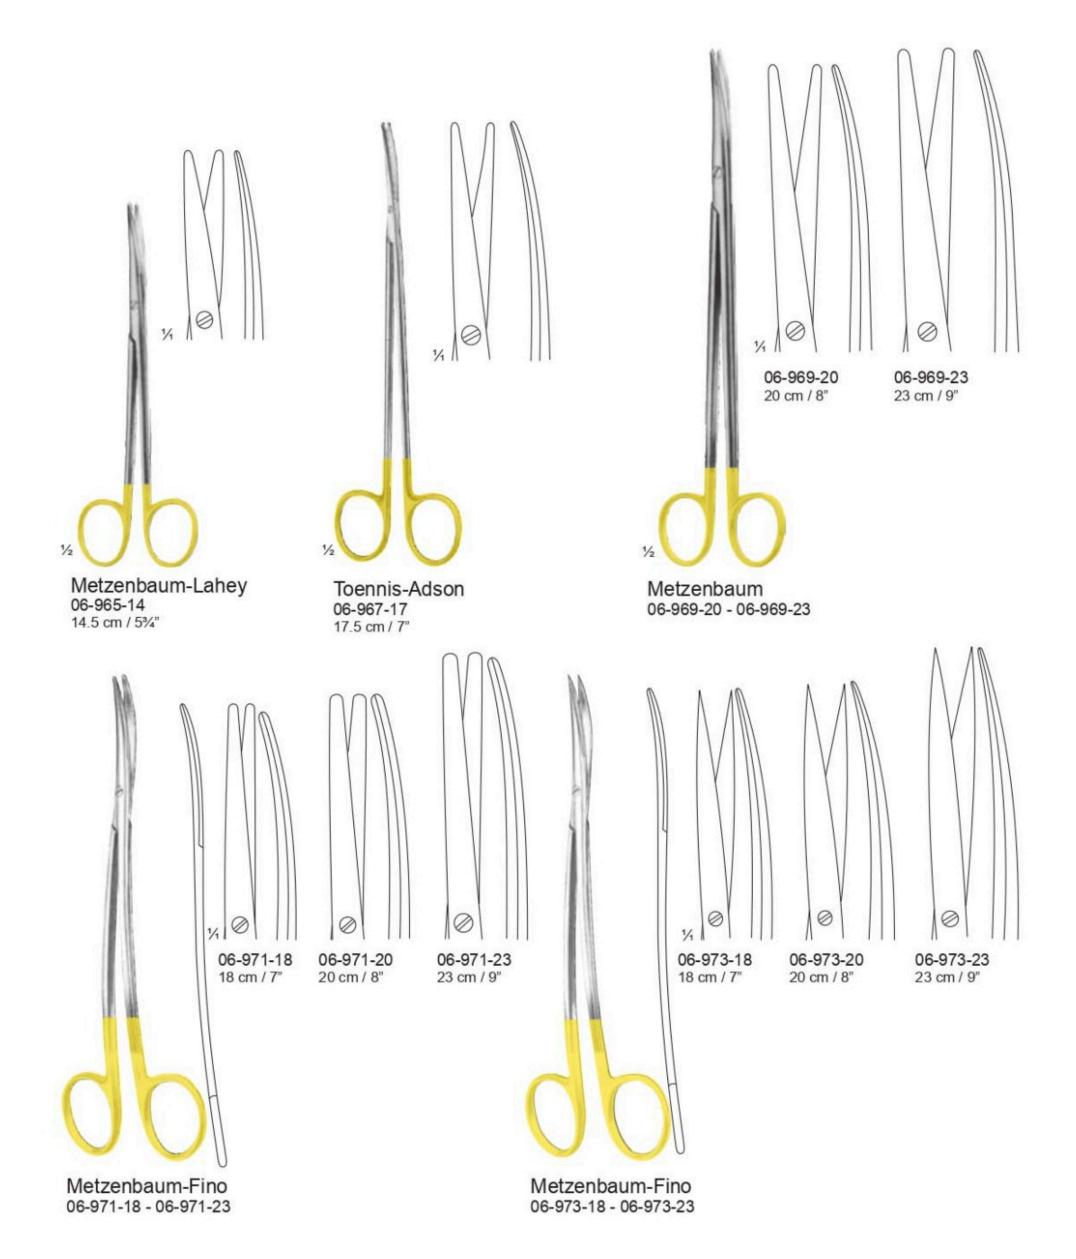

#### **Dissecting Forceps with tungsten Carbide Insert**

74 06-910-15 15 cm / 6" 06-910-17 17 cm / 634"

Mayo-Stille 06-910-15 - 06-910-17

Metzanbaum 06-926-18 - 06-926-30

23 cm / 9"

28 cm / 11"

25 cm / 93/4"