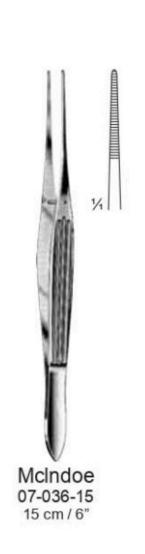

07-012-13 - 07-012-14 Delicate

07-016-11 = 11 cm / 4½" 07-018-13 - 07-018-14 07-016-13 = 13 cm / 5" 07-016-15 = 15 cm / 6"

1

15.5 cm / 6" 07-038-15

07-041-12 07-041-15

1/

| Engl. Pattern |   |                |   | Treves    |
|---------------|---|----------------|---|-----------|
| 07-213-13     | = |                | = | 07-216-13 |
| 07-213-15     | = | 15 cm / 6"     | = | 07-216-15 |
| 07-213-18     | = | 18 cm / 7"     | = | 07-216-18 |
| 07-213-20     | = | 20 cm / 8"     | = | 07-216-20 |
| 07-213-25     | = | 25 cm / 93/4"  | = | 07-216-25 |
| 07-213-30     | = | 30 cm / 113/4" | = | 07-216-30 |