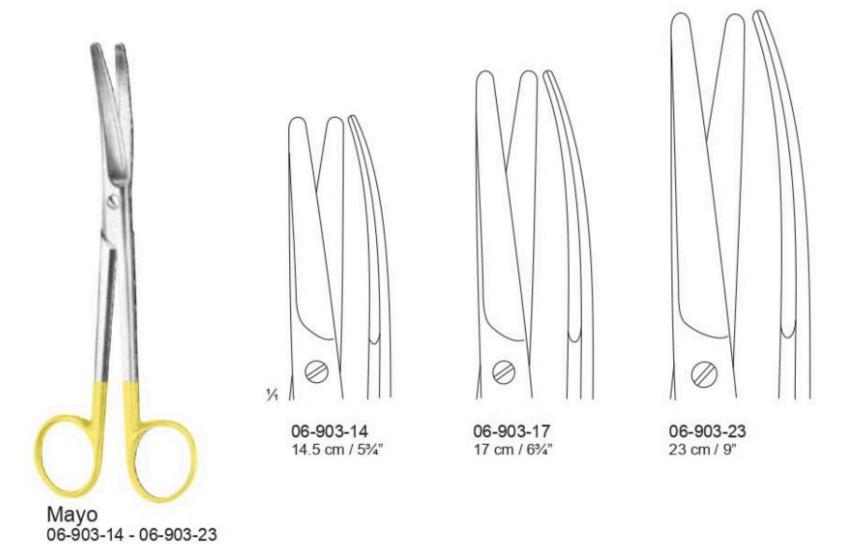

#### **Dissecting Forceps with tungsten Carbide Insert**

74 06-910-15 15 cm / 6" 06-910-17 17 cm / 634"

Mayo-Stille 06-910-15 - 06-910-17

Metzanbaum 06-926-18 - 06-926-30

23 cm / 9"

28 cm / 11"

25 cm / 93/4"