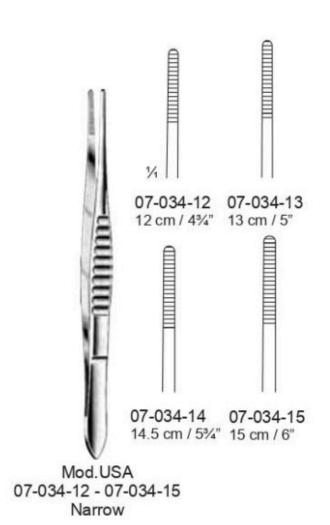

Standard 07-002-10 - 07-002-30 Broad

Standard 07-004-11 - 07-004-30 Narrow

07-011-10 = 10.5 cm / 4½" 07-011-11 = 11.5 cm / 4½" 07-011-13 = 13 cm / 5" 07-011-14 = 14 cm / 5½" 07-011-16 = 16 cm / 6½" 07-011-18 = 18 cm / 7" 07-011-20 = 20 cm / 8"

07-012-13 - 07-012-14 Delicate

07-016-11 = 11 cm / 4½" 07-018-13 - 07-018-14 07-016-13 = 13 cm / 5" 07-016-15 = 15 cm / 6"

1

15.5 cm / 6" 07-038-15

07-041-12 07-041-15

1/

| Engl. Pattern |   |                |   | Treves    |
|---------------|---|----------------|---|-----------|
| 07-213-13     | = |                | = | 07-216-13 |
| 07-213-15     | = | 15 cm / 6"     | = | 07-216-15 |
| 07-213-18     | = | 18 cm / 7"     | = | 07-216-18 |
| 07-213-20     | = | 20 cm / 8"     | = | 07-216-20 |
| 07-213-25     | = | 25 cm / 93/4"  | = | 07-216-25 |
| 07-213-30     | = | 30 cm / 113/4" | = | 07-216-30 |