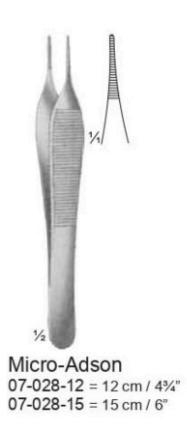

clean and safe
working environment



AMBITION
Have ambition for innovative growth



ACCURACY
Deliver full and accurate information

# INDEX

- Dissecting Forceps
- Tissue Forceps
- Micro Forceps
- Tissue Forceps, Micro Forceps
- Grasping Forceps
- Splinter Forceps, Cover Glass Forceps
- Splinter Forceps
- Dissecting Forceps with tungsten Carbide Insert
- Scissors with tungsten Carbide Insert





Standard 07-002-10 - 07-002-30 Broad



Standard 07-004-11 - 07-004-30 Narrow







07-011-10 = 10.5 cm / 4½" 07-011-11 = 11.5 cm / 4½" 07-011-13 = 13 cm / 5" 07-011-14 = 14 cm / 5½" 07-011-16 = 16 cm / 6½" 07-011-18 = 18 cm / 7" 07-011-20 = 20 cm / 8"



07-012-13 - 07-012-14 Delicate



07-016-11 = 11 cm / 4½" 07-018-13 - 07-018-14 07-016-13 = 13 cm / 5" 07-016-15 = 15 cm / 6"





1





















15.5 cm / 6" 07-038-15

07-041-12 07-041-15





















1/





















| Engl. Pattern |   |                |   | Treves    |
|---------------|---|----------------|---|-----------|
| 07-213-13     | = |                | = | 07-216-13 |
| 07-213-15     | = | 15 cm / 6"     | = | 07-216-15 |
| 07-213-18     | = | 18 cm / 7"     | = | 07-216-18 |
| 07-213-20     | = | 20 cm / 8"     | = | 07-216-20 |
| 07-213-25     | = | 25 cm / 93/4"  | = | 07-216-25 |
| 07-213-30     | = | 30 cm / 113/4" | = | 07-216-30 |





07-223-15

15 cm / 6"





.







1/

#### **Tissue Forceps**













Brown 07-310-15 = 15 cm / 6" 07-310-20 = 20 cm / 8" 07-310-25 = 25 cm / 93/4"





07-315-20 = 20 cm / 8"



07-318-11 11cm / 41/4" Teeth extremely delicate









#### **Mi