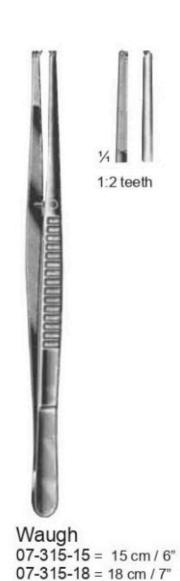

#### **Tissue Forceps**

Brown 07-310-15 = 15 cm / 6" 07-310-20 = 20 cm / 8" 07-310-25 = 25 cm / 93/4"

07-315-20 = 20 cm / 8"

07-318-11 11cm / 41/4" Teeth extremely delicate