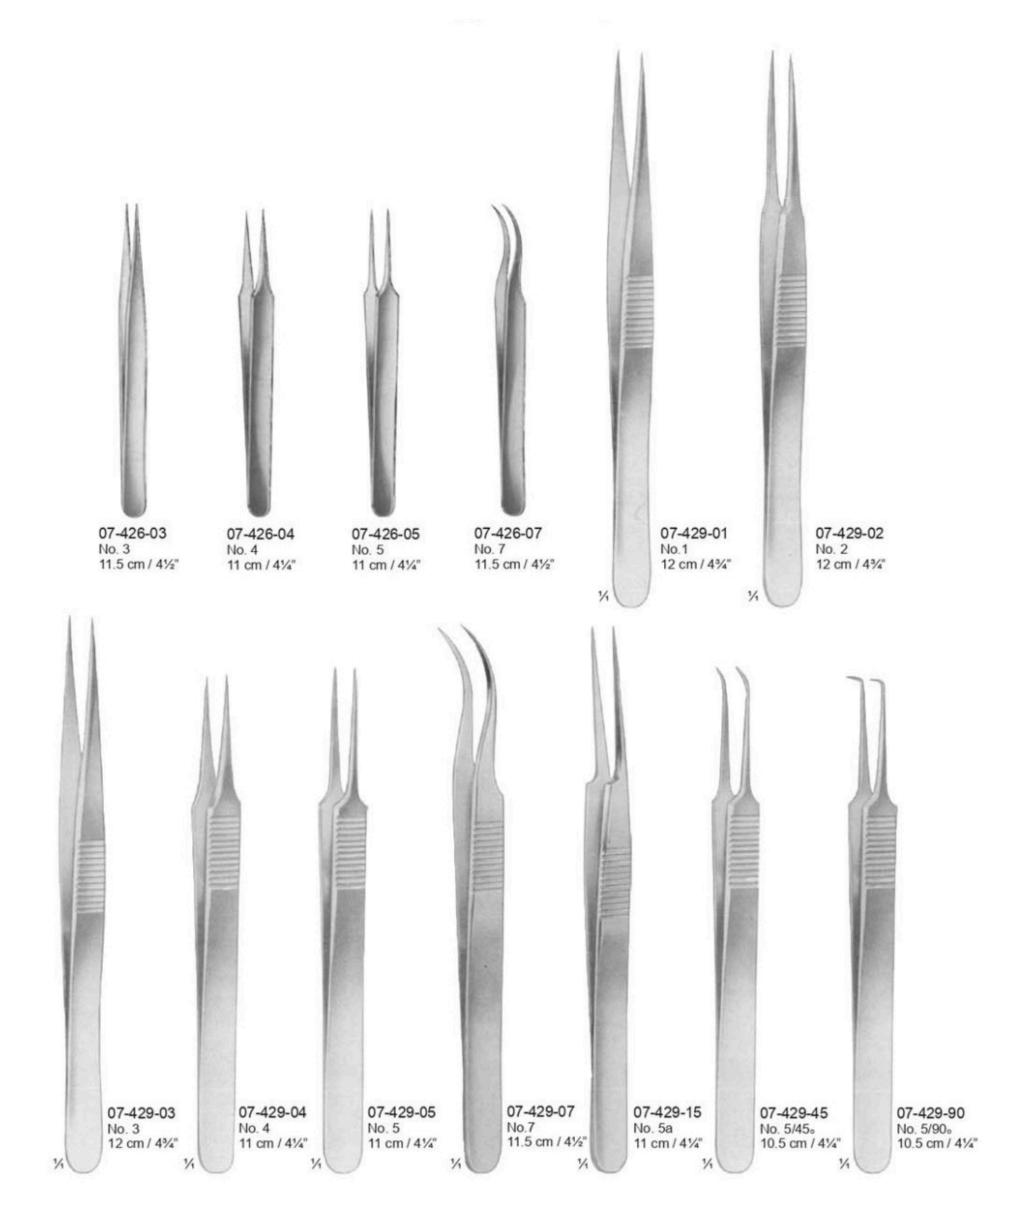

8"     | = | 07-216-20 |
| 07-213-25     | = | 25 cm / 93/4"  | = | 07-216-25 |
| 07-213-30     | = | 30 cm / 113/4" | = | 07-216-30 |





07-223-15

15 cm / 6"





.







1/

#### **Tissue Forceps**













Brown 07-310-15 = 15 cm / 6" 07-310-20 = 20 cm / 8" 07-310-25 = 25 cm / 93/4"





07-315-20 = 20 cm / 8"



07-318-11 11cm / 41/4" Teeth extremely delicate









#### **Micro Forceps**









= 07-369-09

= 07-369-12

without pin

 $07-368-09 = 9 \text{ cm} / 3\frac{1}{2}$ "

07-368-12 = 12.5 cm / 5"

without pin

 $07-368-10 = 10.5 \text{ cm} / 4\frac{1}{4}" = 07-369-10$ 

 $07-368-11 = 11.5 \text{ cm} / 4\frac{1}{2}$  = 07-369-11



#### **Tissue Forceps, Micro Forceps**





#### **Grasping Forceps**





#### **Grasping Forceps**





#### **Jeweller Type Forceps**





#### Cilia Forceps







Douglas 07-438-09 9 cm / 31/2"



Entomological 07-440-11 11 cm / 41/4"



Littauer 07-442-08 8.5 cm / 3½"



07-444-09 9 cm / 3½"



Shaaf 07-446-09 9 cm / 31/2"



Beer 07-448-09 9 cm / 3½"



Gradle 07-451-09 9.5 cm / 3¾"



Henry 07-454-12 12 cm / 43/4"



Barraquer 07-457-10 10.5 cm / 41/4"



Ziegler 07-460-09 9 cm / 3½"



#### **Splinter Forceps, Cover Glass Forceps**







#### **Splinter Forceps**









15 cm / 6"



#### Dissecting Forceps with tungsten Carbide Insert AMRELIA SUR PRECISION IN EVER





#### **Dissecting Forceps with tungsten Carbide Insert**





#### **Dissecting Forceps with tungsten Carbide Insert**





































74 06-910-15 15 cm / 6" 06-910-17 17 cm / 634"

Mayo-Stille 06-910-15 - 06-910-17







Me