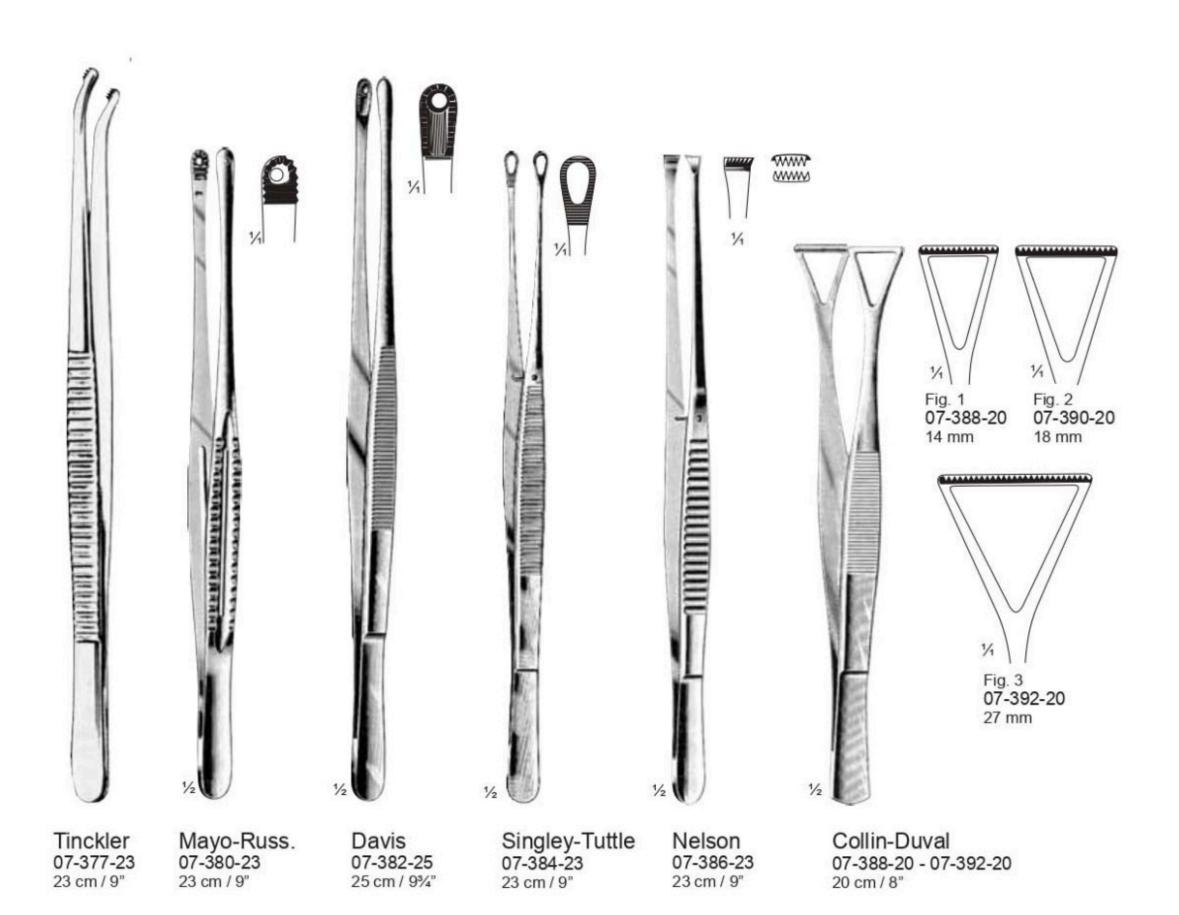

= | 18 cm / 7"     | = | 07-216-18 |
| 07-213-20     | = | 20 cm / 8"     | = | 07-216-20 |
| 07-213-25     | = | 25 cm / 93/4"  | = | 07-216-25 |
| 07-213-30     | = | 30 cm / 113/4" | = | 07-216-30 |





07-223-15

15 cm / 6"





.







1/

#### **Tissue Forceps**













Brown 07-310-15 = 15 cm / 6" 07-310-20 = 20 cm / 8" 07-310-25 = 25 cm / 93/4"





07-315-20 = 20 cm / 8"



07-318-11 11cm / 41/4" Teeth extremely delicate









#### **Micro Forceps**









= 07-369-09

= 07-369-12

without pin

 $07-368-09 = 9 \text{ cm} / 3\frac{1}{2}$ "

07-368-12 = 12.5 cm / 5"

without pin

 $07-368-10 = 10.5 \text{ cm} / 4\frac{1}{4}" = 07-369-10$ 

 $07-368-11 = 11.5 \text{ cm} / 4\frac{1}{2}$  = 07-369-11



#### **Tissue Forceps, Micro Forceps**





#### **Grasping Forceps**





#### **Grasping Forceps**





#### **Jeweller Type Forceps**





#### Cilia Forceps







Douglas 07-438-09 9 cm / 31/2"



Entomological 07-440-11 11 cm / 41/4"



Littauer 07-442-08 8.5 cm / 3½"



07-444-09 9 cm / 3½"



Shaaf 07-446-09 9 cm / 31/2"



Beer 07-448-09 9 cm / 3½"



Gradle 07-451-09 9.5 cm / 3¾"



Henry 07-454-12 12 cm / 43/4"



Barraquer 07-457-10 10.5 cm / 41/4"



Ziegler 07-460-09 9 cm / 3½"



#### **Splinter Forceps, Cover Glass Forceps**







#### **Splinter Forceps**









15 cm / 6"



#### Dissecting Forceps with tungsten Carbide Insert AMRELIA SUR PRECISION IN EVER





#### **Dissecting Forceps with tungsten Carbide Insert**





#### **Dissecting Forceps with tungsten Carbide Insert**





































74 06-910-15 15 cm / 6"