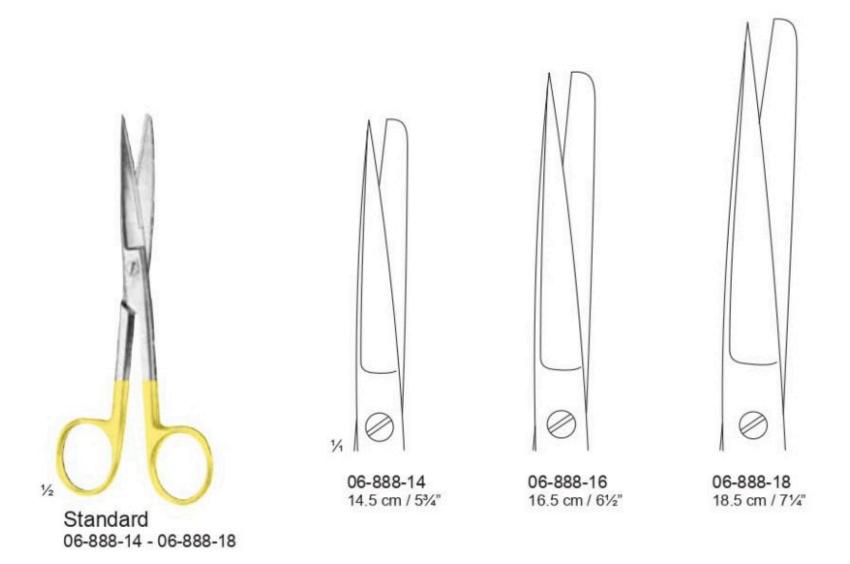

# INDEX

- Dissecting Forceps
- Tissue Forceps
- Micro Forceps
- Tissue Forceps, Micro Forceps
- Grasping Forceps
- Splinter Forceps, Cover Glass Forceps
- Splinter Forceps
- Dissecting Forceps with tungsten Carbide Insert
- Scissors with tungsten Carbide Insert