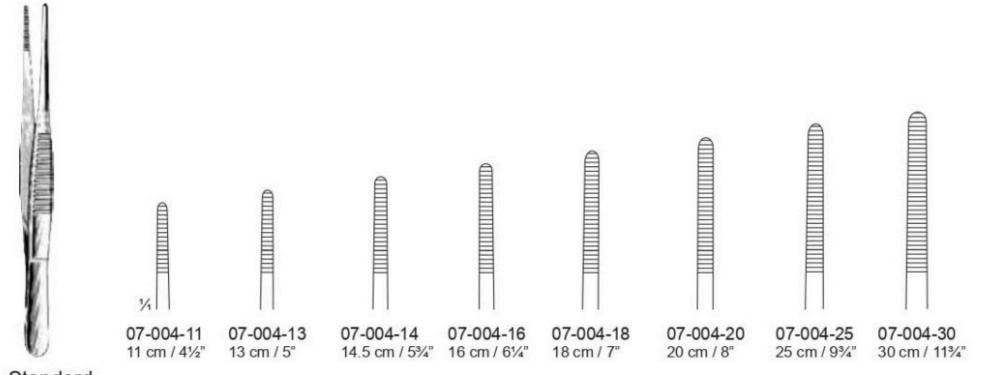

#### **Tissue Forceps**

Brown 07-310-15 = 15 cm / 6" 07-310-20 = 20 cm / 8" 07-310-25 = 25 cm / 93/4"

07-315-20 = 20 cm / 8"

07-318-11 11cm / 41/4" Teeth extremely delicate