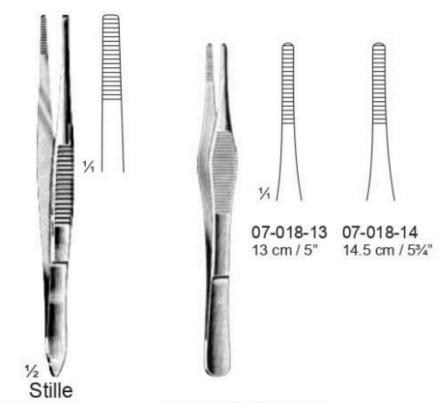

07-012-13 - 07-012-14 Delicate

07-016-11 = 11 cm / 4½" 07-018-13 - 07-018-14 07-016-13 = 13 cm / 5" 07-016-15 = 15 cm / 6"

1

15.5 cm / 6" 07-038-15

07-041-12 07-041-15

1/

| Engl. Pattern |   |                |   | Treves    |
|---------------|---|----------------|---|-----------|
| 07-213-13     | = |                | = | 07-216-13 |
| 07-213-15     | = | 15 cm / 6"     | = | 07-216-15 |
| 07-213-18     | = | 18 cm / 7"     | = | 07-216-18 |
| 07-213-20     | = | 20 cm / 8"     | = | 07-216-20 |
| 07-213-25     | = | 25 cm / 93/4"  | = | 07-216-25 |
| 07-213-30     | = | 30 cm / 113/4" | = | 07-216-30 |