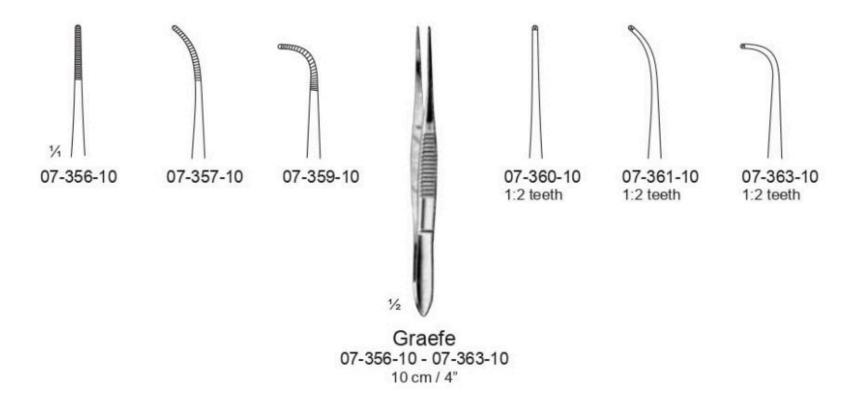

5.5 cm / 6" 07-038-15

07-041-12 07-041-15





















1/





















| Engl. Pattern |   |                |   | Treves    |
|---------------|---|----------------|---|-----------|
| 07-213-13     | = |                | = | 07-216-13 |
| 07-213-15     | = | 15 cm / 6"     | = | 07-216-15 |
| 07-213-18     | = | 18 cm / 7"     | = | 07-216-18 |
| 07-213-20     | = | 20 cm / 8"     | = | 07-216-20 |
| 07-213-25     | = | 25 cm / 93/4"  | = | 07-216-25 |
| 07-213-30     | = | 30 cm / 113/4" | = | 07-216-30 |





07-223-15

15 cm / 6"





.







1/

#### **Tissue Forceps**













Brown 07-310-15 = 15 cm / 6" 07-310-20 = 20 cm / 8" 07-310-25 = 25 cm / 93/4"





07-315-20 = 20 cm / 8"



07-318-11 11cm / 41/4" Teeth extremely delicate









#### **Micro Forceps**









= 07-369-09

= 07-369-12

without pin

 $07-368-09 = 9 \text{ cm} / 3\frac{1}{2}$ "

07-368-12 = 12.5 cm / 5"

without pin

 $07-368-10 = 10.5 \text{ cm} / 4\frac{1}{4}" = 07-369-10$ 

 $07-368-11 = 11.5 \text{ cm} / 4\frac{1}{2}$  = 07-369-11



#### **Tissue Forceps, Micro Forceps**





#### **Grasping Forceps**





#### **Grasping Forceps**





#### **Jeweller Type Forceps**





#### Cilia Forceps







Douglas 07-438-09 9 cm / 31/2"



Entomological 07-440-11 11 cm / 41/4"



Littauer 07-442-08 8.5 cm / 3½"



07-444-09 9 cm / 3½"



Shaaf 07-446-09 9 cm / 31/2"



Beer 07-448-09 9 cm / 3½"



Gradle 07-451-09 9.5 cm / 3¾"



Henry 07-454-12 12 cm / 43/4"



Barraquer 07-457-10 10.5 cm / 41/4"



Ziegler 07-460-09 9 cm / 3½"



#### **Splinter Forceps, Cover Glass Forceps*