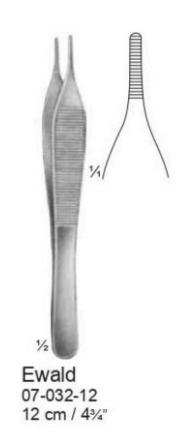

an and safe
working environment



AMBITION
Have ambition for innovative growth



ACCURACY
Deliver full and accurate information

# INDEX

- Dissecting Forceps
- Tissue Forceps
- Micro Forceps
- Tissue Forceps, Micro Forceps
- Grasping Forceps
- Splinter Forceps, Cover Glass Forceps
- Splinter Forceps
- Dissecting Forceps with tungsten Carbide Insert
- Scissors with tungsten Carbide Insert





Standard 07-002-10 - 07-002-30 Broad



Standard 07-004-11 - 07-004-30 Narrow







07-011-10 = 10.5 cm / 4½" 07-011-11 = 11.5 cm / 4½" 07-011-13 = 13 cm / 5" 07-011-14 = 14 cm / 5½" 07-011-16 = 16 cm / 6½" 07-011-18 = 18 cm / 7" 07-011-20 = 20 cm / 8"



07-012-13 - 07-012-14 Delicate



07-016-11 = 11 cm / 4½" 07-018-13 - 07-018-14 07-016-13 = 13 cm / 5" 07-016-15 = 15 cm / 6"





1





















15.5 cm / 6" 07-038-15

07-041-12 07-041-15





















1/





















| Engl. Pattern |   |                |   | Treves    |
|---------------|---|----------------|---|-----------|
| 07-213-13     | = |                | = | 07-216-13 |
| 07-213-15     | = | 15 cm / 6"     | = | 07-216-15 |
| 07-213-18     | = | 18 cm / 7"     | = | 07-216-18 |
| 07-213-20     | = | 20 cm / 8"     | = | 07-216-20 |
| 07-213-25     | = | 25 cm / 93/4"  | = | 07-216-25 |
| 07-213-30     | = | 30 cm / 113/4" | = | 07-216-30 |





07-223-15

15 cm / 6"





.







1/

#### **Tissue Forceps**













Brown 07-310-15 = 15 cm / 6" 07-310-20 = 20 cm / 8" 07-310-25 = 25 cm / 93/4"





07-315-20 = 20 cm / 8"



07-318-11 11cm / 41/4" Teeth extremely delicate









#### **Micro